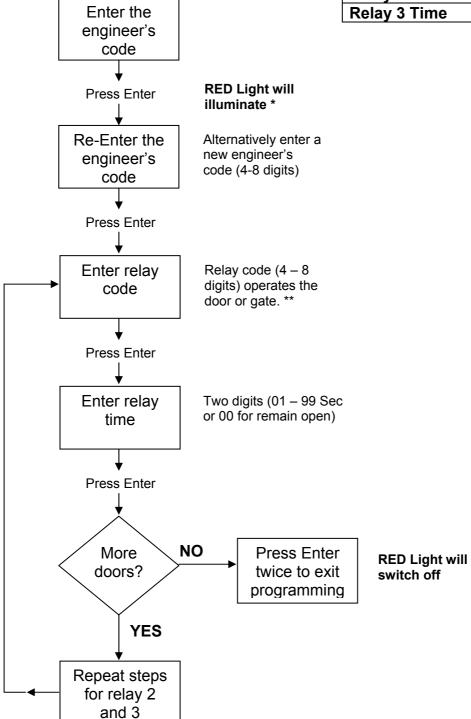

## REPROGRAMMING GUIDE

| Engineers code |  |
|----------------|--|
| Relay 1 code   |  |
| Relay 2 code   |  |
| Relay 3 code   |  |

| Relay 1 Time |  |
|--------------|--|
| Relay 2 Time |  |
| Relay 3 Time |  |

## Notes:

- \* If the red light does not illuminate, the engineers code is incorrect. Follow the factory default procedure below.
- \*\* On the first loop of the flow chart its relay 1, second loop is relay 2 and the third loop is relay 3.