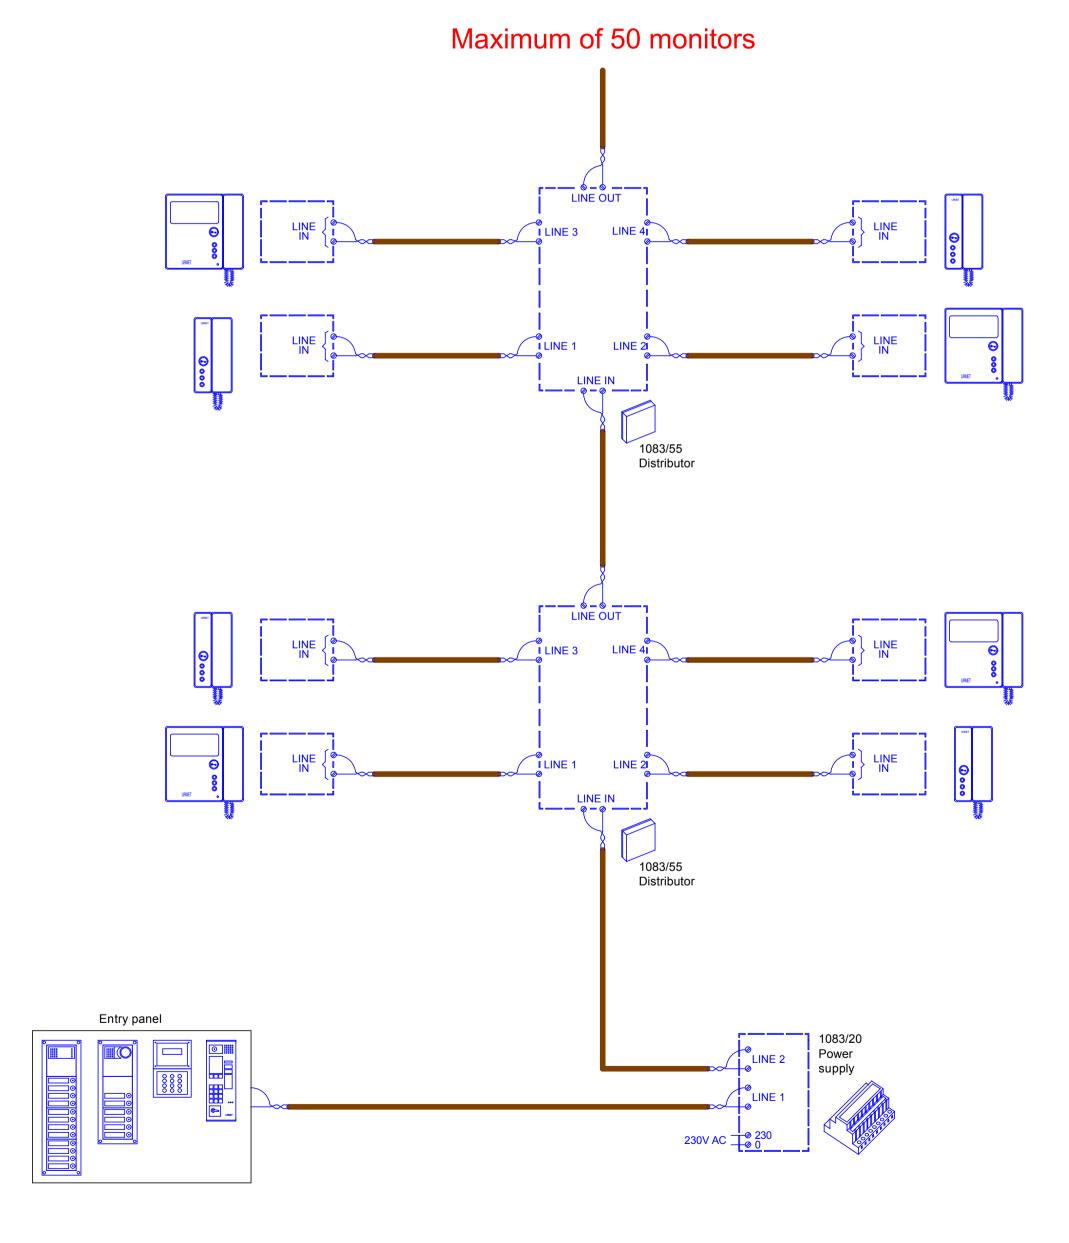

## 1 panel system - Maximum 50 monitors or handsets

Maximum 800M of cable in total including the cable from panel to power supply.

Panel to PSU is 100M using Cat5e or 200M using 2Voice cable. PSU to video monitor is 125M using Cat5e. PSU to audio handset is 200M using Cat5e.

Theoretically 127 monitors or handsets can be powered from one 1083/20 power supply BUT the maximum total amount of cable in the system is 800M meaning that in practice there would be less than 6M of cable per apartment. Limiting the number of monitors/handsets to 50 allows for 20M between entry panel and power supply, 30M riser cable and 15M per monitor/handset