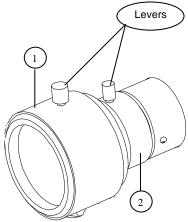

#### 1. Focus Ring

To set the focus, loosen the Focus lever and turn the ring toward  $<\infty>$  or <N> as necessary. When the desired focus is obtained re-tighten the focus ring lever.

### 2. Zoom Ring

Loosen the Zoom ring lever and adjust the viewing range by turning the ring towards <W> for WIDE (Zoom out) or <T> for TELEPHOTO (Zoom In) as necessary. Re-tighten the zoom ring lever when finished.