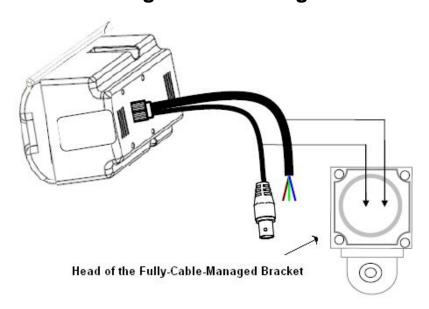

|                   |  |



- 1. Lens Cap with Demisting Device
- 2. Temper Glass
- **3. IR LED**: 4pcs/6pcs/7pcs super high power IR LED with refractor.
- 4. IR Board and IR Board Bracket
- 5. Camera Board and Camera Board Bracket
- 6. IR Control Board

- 7. Blower and Blower Bracket
- 8. Video Output BNC Female Connector
- 9. Thermostat Switch: Turns on at 18°C and turns off at 28°C for defogging device
- 10. OSD setting button
- 11. VR: To adjust Infrared LED activation level.
- 12. Thermostat Switch: Turns on at 35°C and turns off at 25°C for blower
- **13. Ground wire:** Wired to the top cover.
- 14. RCA JACK Monitor output
- 15. BNC Monitor Out
- 16. Live: White wire
- 17. Earth: Green wire
- 18. Neutral: Black wire

# **How to Install Cables Through the Mounting Bracket**





# LENS / ZOOM AND FOCUS ADJUSTMENTS

## **Lens Attributes:**

**TPC-8389/24:** AC 24V(+/-10%) Power Input.

3.3~12 mm Auto IRIS and manual varifocal ED-IR lens. Built in IR cut filter removable to get accurate colour.

ED lens to protect focus shift.

**TPC-8389/240:** AC 90~240V Power input.

3.3~12 mm Auto IRIS and manual varifocal ED lens. Built in IR cut filter removable to get accurate colour.

ED lens to protect focus shift.

**Zoom and Focus Adjustment** 



#### 1. Focus Ring

To set the focus, loosen the Focus lever and turn the ring toward  $<\infty>$  or <N> as necessary. When the desired focus is obtained re-tighten the focus ring lever.

### 2. Zoom Ring

Loosen the Zoom ring lever and adjust the viewing range by turning the ring towards <W> for WIDE (Zoom out) or <T> for