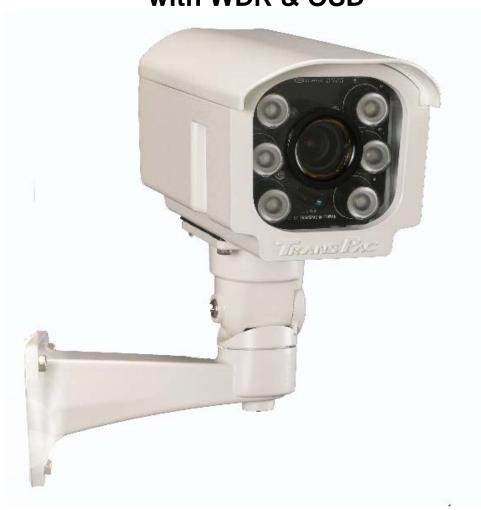

# **INSTRUCTION MANUAL**

# **TPC 8389 Series**

# INFRARED DAY/ NIGHT CCD CAMERA with WDR & OSD



FC (E IP66 RoHS

#### CAUTION:

TO REDUCE RISK OF FIRE OR ELECTRIC SHOCK, DO NOT REMOVE COVER.

NO USER SERVICEABLE PARTS INSIDE.

REFER SERVICING TO QUALIFIED SERVICE PERSONNEL.

#### UNPACKING:

Unpack carefully. Electronic components can be damaged if improperly handled or dropped. If an item appears to have been damaged in shipment, place it properly in its carton and notify the shipper.

#### 1. Do not disassemble the camera.

Do not disassemble the camera unit as it is dangerous and may cause the damage to the camera. Refer all servicing to qualified service personnel.

#### 2. Handle the camera with care.

Be careful when handling the camera. In order to prevent any damages to the camera, do not drop or subject it to strong shock or vibration.

#### 3. Do not install the camera ne