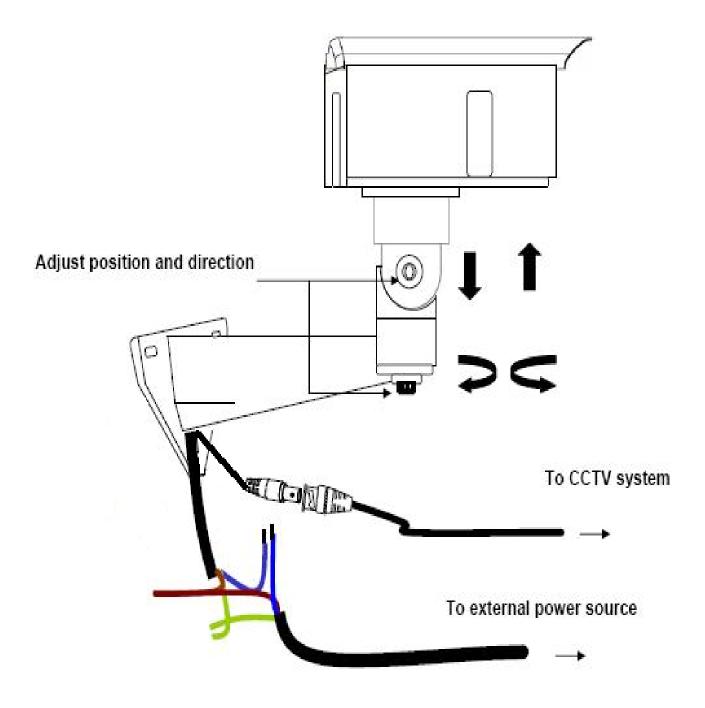

|                   |  |



- 1. Lens Cap with Demisting Device
- 2. Temper Glass
- **3. IR LED**: 4pcs/6pcs/7pcs super high power IR LED with refractor.
- 4. IR Board and IR Board Bracket
- 5. Camera Board and Camera Board Bracket
- 6. IR Control Board

- 7. Blower and Blower Bracket
- 8. Video Output BNC Female Connector
- 9. Thermostat Switch: Turns on at 18°C and turns off at 28°C for defogging device
- 10. OSD setting button
- 11. VR: To adjust Infrared LED activation level.
- 12. Thermostat Switch: Turns on at 35°C and turns off at 25°C for blower
- **13. Ground wire:** Wired to the top cover.
- 14. RCA JACK Monitor output
- 15. BNC Monitor Out
- 16. Live: White wire
- 17. Earth: Green wire
- 18. Neutral: Black wire

# **How to Install Cables Through the Mounting Bracket**





# LENS / ZOOM AND FOCUS ADJUSTMENTS

## **Lens Attributes:**

**TPC-8389/24:** AC 24V(+/-10%) Power Input.

3.3~12 mm Auto IRIS and manual varifocal ED-IR lens. Built in IR cut filter removable to get accurate colour.

ED lens to protect focus shift.

**TPC-8389/240:** AC 90~240V Power input.

3.3~12 mm Auto IRIS and manual varifocal ED lens. Built in IR cut filter removable to get accurate colour.

ED lens to protect focus shift.

**Zoom and Focus Adjustment** 



#### 1. Focus Ring

To set the focus, loosen the Focus lever and turn the ring toward  $<\infty>$  or <N> as necessary. When the desired focus is obtained re-tighten the focus ring lever.

### 2. Zoom Ring

Loosen the Zoom ring lever and adjust the viewing range by turning the ring towards <W> for WIDE (Zoom out) or <T> for TE