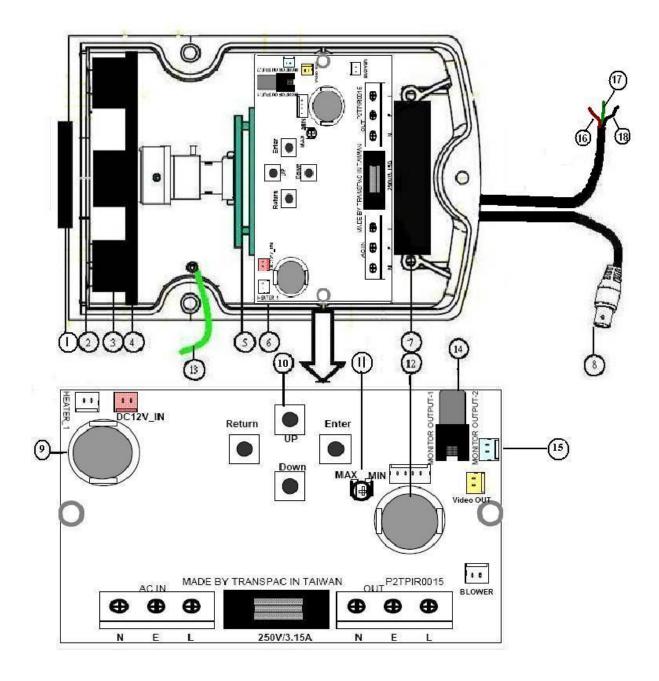

- 1. Lens Cap with Demisting Device
- 2. Temper Glass
- **3. IR LED**: 4pcs/6pcs/7pcs super high power IR LED with refractor.
- 4. IR Board and IR Board Bracket
- 5. Camera Board and Camera Board Bracket
- 6. IR Control Board

- 7. Blower and Blower Bracket
- 8. Video Output BNC Female Connector
- 9. Thermostat Switch: Turns on at 18°C and turns off at 28°C for defogging device
- 10. OSD setting button
- 11. VR: To adjust Infrared LED activation level.
- 12. Thermostat Switch: Turns on at 35°C and turns off at 25°C for blower
- **13. Ground wire:** Wired to the top cover.
- 14. RCA JACK Monitor output
- 15. BNC Monitor Out
- 16. Live: White wire
- 17. Earth: Green wire
- 18. Neutral: Black wire