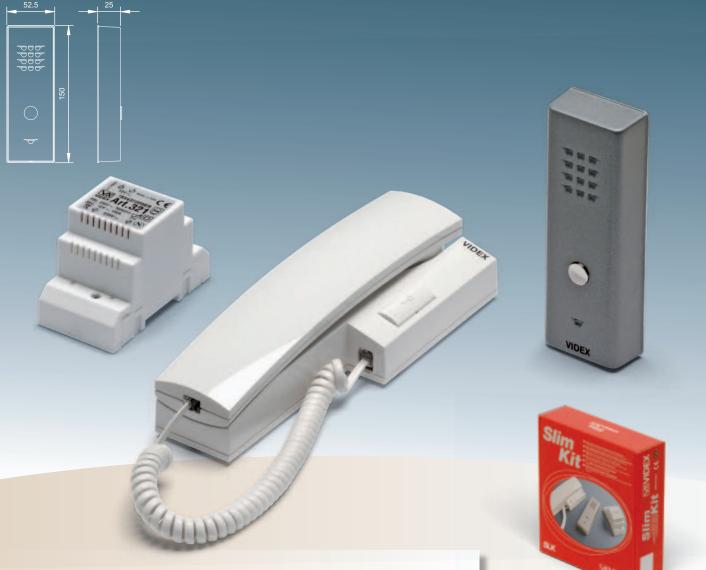

## **SLIM KIT**

The SLIM KIT uses a completely new surface mounting outdoor station. The front panel, is of a slim design. The panel is manufactured from one piece of die-cast aluminium alloy which gives substantial strength to the outdoor station. The outdoor station circuitry has a built-in lock relay, this reduces the cable requirements to only 4 wires ("3+1") between the outdoor station and the intercom. The reduced cable requirement allows longer cable runs and reduced cable sizes to be used between the two units. The outdoor station is provided with a 3mt length cable.

## SLK

One button door entry kit comprised of:

1 Art.436 Surface mount slim line outdoor station with built in lock relay.

**1** Art.3011 3000 Series Smart Line wall mount telephone with "door open" push button and electronic call tone with adjustable volume on 3 levels.

1 Art.321 Power Supply in a type A 3 module DIN box. 1

Packing: box 24.5 x 25.5 x 6.5 cm total weight 1.5 Kg

 $\bigcirc$ 

æ

2

12V AC/D0

00

ART.321