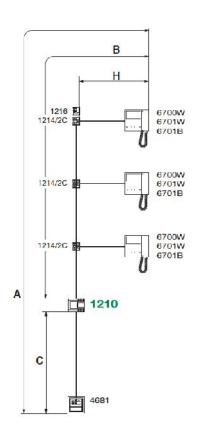

## Distances

|                                                                                  | A MAX      | B MAX      | C MAX      | H MAX      |
|----------------------------------------------------------------------------------|------------|------------|------------|------------|
| Comelit Art. 4577 1 mm2 (Ø 1,2 mm AWG 17)                                        | 260        | 130        | 130        | 50         |
|                                                                                  | (850 feet) | (425 feet) | (425 feet) | (164 feet) |
| UTP5 cat. 5 0,2 mm2 (Ø 0,5 mm AWG 24)                                            | 80         | 40         | 40         | 30         |
|                                                                                  | (260 feet) | (130 feet) | (130 feet) | (98 feet)  |
| 0,28 mm2 (Ø 0,6 mm AWG 23)                                                       | 100        | 50         | 50         | 30         |
|                                                                                  | (328 feet) | (164 feet) | (164 feet) | (98 feet)  |
| 0,5 mm2 (Ø 0,8 mm AWG 20)                                                        | 140        | 70         | 70         | 30         |
|                                                                                  | (460 feet) | (230 feet) | (230 feet) | (98 feet)  |
| 1 mm2 (Ø 1,2 mm AWG 17)                                                          | 200        | 100        | 100        | 40         |
|                                                                                  | (656 feet) | (328 feet) | (328 feet) | (130 feet) |
| 1,5 mm2 (Ø 1,4 mm AWG 15)                                                        | 80         | 40         | 40         | 30         |
|                                                                                  | (260 feet) | (130 feet) | (130 feet) | (98 feet)  |
| MULTI PAIR CABLE  GREEN/WHITE GRANGE / WHITE GROWN/WHITE BROWN/WHITE BROWN/WHITE | 260        | 130        | 130        | 50         |
|                                                                                  | (850 feet) | (425 feet) | (425 feet) | (164 feet) |