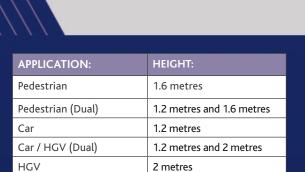

There are five posts to choose from, all incorporate universal product mounting fixtures which allow the attachment of the door panels or access control units.

| PARTS:                                |                                 |
|---------------------------------------|---------------------------------|
| Standard stainless Steel Posts        |                                 |
| SP930                                 | Pedestrian height post          |
| SP920                                 | Dual height pedestrian post     |
| SP940                                 | Car height post                 |
| SP910                                 | Car / HGV post                  |
| SP911                                 | HGV post                        |
| Other Post sizes availible on request |                                 |
|                                       |                                 |
| 4000 Series mounting plates           |                                 |
| SMP4881                               | S/S mounting plate for 4881 box |
| SMP4882                               | S/S mounting plate for 4882 box |
| SMP4883                               | S/S mounting plate for 4883 box |
| SMP4884                               | S/S mounting plate for 4884 box |
| SMP4886                               | S/S mounting plate for 4886 box |
| SMP4889                               | S/S mounting plate for 4889 box |