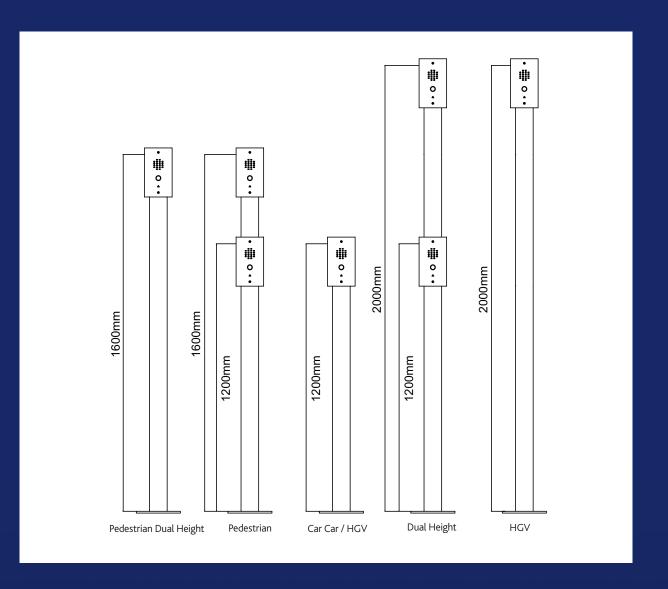

There are five posts to choose from, all incorporate universal product mounting fixtures which allow the attachment of the door panels or access control units.

| PARTS:                                |                                 |
|---------------------------------------|---------------------------------|
| Standard stainless Steel Posts        |                                 |
| SP930                                 | Pedestrian height post          |
| SP920                                 | Dual height pedestrian post     |
| SP940                                 | Car height post                 |
| SP910                                 | Car / HGV post                  |
| SP911                                 | HGV post                        |
| Other Post sizes availible on request |                                 |
|                                       |                                 |
| 4000 Series mounting plates           |                                 |
| SMP4881                               | S/S mounting plate for 4881 box |
| SMP4882                               | S/S mounting plate for 4882 box |
| SMP4883                               | S/S mounting plate for 4883 box |
| SMP4884                               | S/S mounting plate for 4884 box |
| SMP4886                               | S/S mounting plate for 4886 box |
| SMP4889                               | S/S mounting plate for 4889 box |