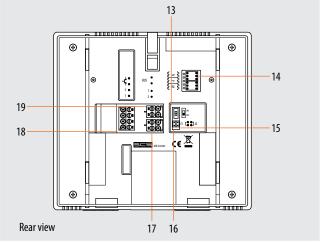

## Legend

- 1 4 Programmable keys (through configuration)
- 2 3.5" colour LCD display
- 3 Entrance panel/cycling key
- 4 Microphone
- 5 Staircase light switching on key
- 6 Loudspeaker volume adjustment
- 7 Connection key + LED
- 8 Brightness adjustment
- 9 Loudspeaker
- 10 Display colour adjustment
- 11 Door lock key + LED
- 12 Bell adjustment and exclusion (LED)
- 13 Line termination ON/OFF micro-switch
- 14 Configurator socket
- 15 Jumper J2 MASTER/SLAVE (remove to enable SLAVE)
- 16 Jumper J1 remove to enable additional power supply
- 17 Additional power supply connection clamps
- 18 Clamps for the connection of floor call auxiliary services and extra bell
- 19 Clamps for the connection of the 2-WIRE SCS BUS