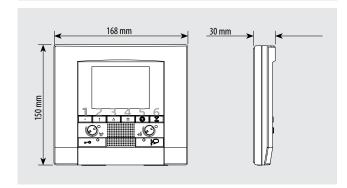

# **POLYX** handsfree video handset

344192

## Description

2 WIRE handsfree video handset for wall mounted installation.

With 3.5" colour LCD dislay.

Keys available: auto-switching on, door lock release, staircase lights, handsfree connection, and four programmable keys.

Signalling LED for call exclusion, door status, connection with the entrance panel. It can be wall mounted using the appropriate bracket (supplied).

#### **Technical data**

Power supply from SCS BUS: 18 – 27 Vdc Stand by absorption: 5 mA Max. operating absorption: 320 mA Operating temperature: 5 - 40°C

### **Dimensional data**







## Legend

- 1 4 Programmable keys (through configuration)
- 2 3.5" colour LCD display
- 3 Entrance panel/cycling key
- 4 Microphone
- 5 Staircase light switching on key
- 6 Loudspeaker volume adjustment
- 7 Connection key + LED
- 8 Brightness adjustment
- 9 Loudspeaker
- 10 Display colour adjustment
- 11 Door lock key + LED
- 12 Bell adjustment and exclusion (LED)
- 13 Line termination ON/OFF micro-switch
- 14 Configurator socket
- 15 Jumper J2 MASTER/SLAVE (remove to enable SLAVE)
- 16 Jumper J1 remove to enable additional power supply
- 17 Additional power supply connection clamps
- 18 Clamps for the connection of floor call auxiliary services and extra bell
- 19 Clamps for the connection of the 2-WIRE SCS BUS