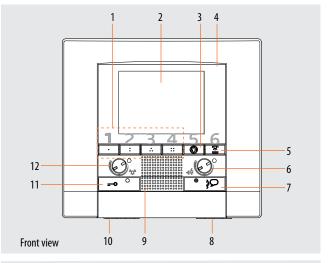

## Legend

- 1 4 Programmable keys (through configuration)
- 2 3.5" colour LCD display
- 3 Entrance panel/cycling key
- 4 Microphone
- 5 Staircase light switching on key
- 6 Loudspeaker volume adjustment
- 7 Connection key + LED
- 8 Brightness adjustment
- 9 Loudspeaker
- 10 Display colour adjustment
- 11 Door lock key + LED
- 12 Bell adjustment and exclusion (LED)
- 13 Line termination ON/OFF micro-switch
- 14 Configurator socket
- 15 Jumper J2 MASTER/SLAVE (remove to enable SLAVE)
- 16 Jumper J1 remove to enable additional power supply
- 17 Additional power supply connection clamps
- 18 Clamps for the connection of floor call auxiliary services and extra bell
- 19 Clamps for the connection of the 2-WIRE SCS BUS