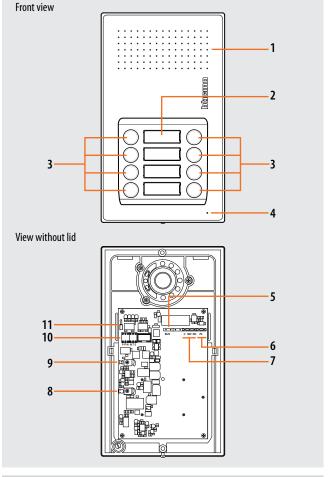

### Legend

- 1. Loudspeaker
- 2. Nameplate
- 3. Call pushbuttons
- 4. Microphone
- 5. 2 WIRE SCS/BUS connection clamps (BUS)
- 6. Clamps (PL) for the connection of a local door lock release pushbutton
- 7. Contact clamps (C NO NC), for the connection of the door lock /external actuator
- 8. Microphone volume adjustment
- 9. Loudspeaker volume adjustment
- 10. Configurator socket
- 11. Jumper J2 connected = additional power supply disabled disconnected = additional power supply enabled