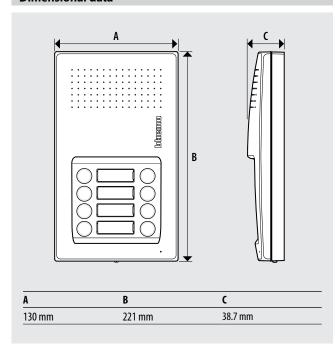

101 - 343102

### Description

2 WIRE audio pushbutton panel with pushbutton call, available in two versions: 4 call pushbuttons (343101) and 8 call pushbuttons (343102). They have an internal contact (C - NO - NC) for connection of an electrical door lock, or an external actuator (for the powering of the electrical door lock use an auxiliary transformer, item 336842). Connection (PL) for connecting a local door lock release pushbutton. Wall mounted installation.

### **Technical data**

Power supply from SCS BUS: 18 – 27 Vdc Stand-by absorption: 25 mA
Max. operating absorption: 55 mA

Local contact load (C - NO - NC):2 A - 12/24 Vac/dcOperating temperature: $(-25) - (+70) ^{\circ}\text{C}$ Protection index:IP44

Protection index against mechanical impact: IK08



## **Dimensional data**



### Legend

- 1. Loudspeaker
- 2. Nameplate
- 3. Call pushbuttons
- 4. Microphone
- 5. 2 WIRE SCS/BUS connection clamps (BUS)
- 6. Clamps (PL) for the connection of a local door lock release pushbutton
- 7. Contact clamps (C NO NC), for the connection of the door lock /external actuator
- 8. Microphone volume adjustment
- 9. Loudspeaker volume adjustment
- 10. Configurator socket
- 11. Jumper J2 connected = additional power supply disabled disconnected = additional power supply enabled

B100/15-a-EN