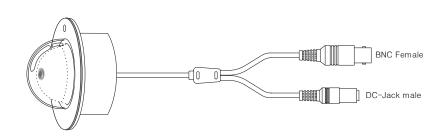

Output Terminal 1.2M DIY cable with

Cable connection BNC-Female for Video, DC Jack-Male for Power

Measurement (mm) 79(D)x48(L) Weight(Approx.g)

Optional feature External Audio with C-Microphone " - 35dB / mV "

## Connection