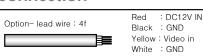

p Composite. 75 Ohms S/N ratio More than 50 dB (AGC Off)

Min. Illumination 0.2 Lux at F2.0 **BLC** Automatic

White balance 2100°K9100°K Auto Gain Control 4dB~32dB Auto Gamma correction r=0.45

Smear effect 0.005%

Shutter speed NTSC : 1/60~1/100,000 sec

PAL : 1/50~1/100,000 sec MTBF 80,000 hours

Power source Regulated DC12V

Operation current 90mA w / regulated 12VDC power in Lens 2.9mm (120°) 3.6mm (92°)/2.5mm(145°) **Option** 4.3mm(78°), 6.0 mm (54°), 8.0mm (39°)

Operating Temperature 14° F~122° F ( -10°C~ + 50°C ) Humidity Within 90% RH

Output Terminal 1.2M DIY cable with

Cable connection BNC-Female for Video, DC Jack-Male for Power

Measurement (mm) 79(D)x48(L) Weight(Approx.g)

Optional feature External Audio with C-Microphone " - 35dB / mV "

# Dimension(mm)



## Connection



## **Extension Cable Option**