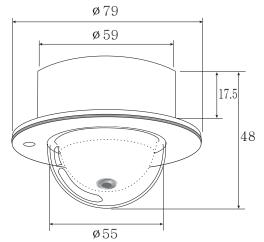

deo output 1.0Vp-p Composite. 75 Ohms S/N ratio More than 50 dB (AGC Off)

Min. Illumination 0.2 Lux at F2.0 **BLC** Automatic

White balance 2100°K9100°K Auto Gain Control 4dB~32dB Auto Gamma correction r=0.45

Smear effect 0.005%

Shutter speed NTSC : 1/60~1/100,000 sec

PAL : 1/50~1/100,000 sec MTBF 80,000 hours

Power source Regulated DC12V

Operation current 90mA w / regulated 12VDC power in Lens 2.9mm (120°) 3.6mm (92°)/2.5mm(145°) **Option** 4.3mm(78°), 6.0 mm (54°), 8.0mm (39°)

Operating Temperature 14° F~122° F ( -10°C~ + 50°C ) Humidity Within 90% RH

Output Terminal 1.2M DIY cable with

Cable connection BNC-Female for Video, DC Jack-Male for Power

Measurement (mm) 79(D)x48(L) Weight(Approx.g)

Optional feature External Audio with C-Microphone " - 35dB / mV "

# Dimension(mm)



## Connection



## **Extension Cable Option**