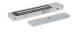

## **Electronic Locking** Magnet Range

Micro/Cabinet Magnetic Lock (100lb)

## Technical specifications

- · Aluminium housing.
- 12VDC @150mA
- 60kg (100lb) holding force.
- Built in surge protection.
- Cable length 120mm

| ML100    | 80x33x20 (mm) | Magnetic Lock        | 0.55kg (Boxed) / 0.27kg (Unboxed) |
|----------|---------------|----------------------|-----------------------------------|
| Armature | 70x34x11 (mm) | Metal armature plate | 0.19kg (Unboxed)                  |

## **FEATURES**

- Slim line micro magnet.
- Ideal for cabinets and lockers.
- No residual magnetism.

Suitable brackets:

• Comes complete with L Bracket.