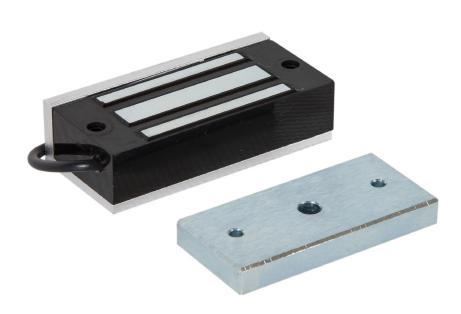

## **Electronic Locking** Magnet Range

Micro/Cabinet Magnetic Lock (100lb)

## Technical specifications

- · Aluminium housing.
- 12VDC @150mA
- 60kg (100lb) holding force.
- Built in surge protection.
- Cable length 120mm

| ML100    | 80x33x20 (mm) | Magnetic Lock        | 0.55kg (Boxed) / 0.27kg (Unboxed) |
|----------|---------------|----------------------|-----------------------------------|
| Armature | 70x34x11 (mm) | Metal armature plate | 0.19kg (Unboxed)                  |

## **FEATURES**

- Slim line micro magnet.
- Ideal for cabinets and lockers.
- No residual magnetism.

Suitable brackets:

• Comes complete with L Bracket.