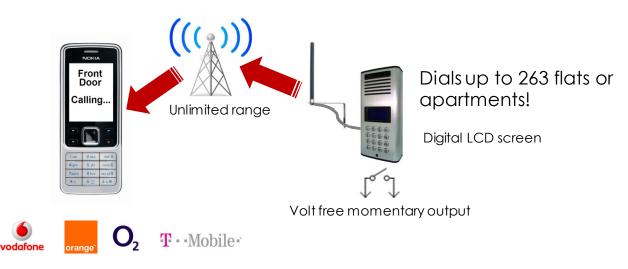

## Door Entry Direct

Multiple Apartment GSM Intercom System

•No range limit using SIM card technology like mobile phone.

•No need for handsets in each flat or apartment, just rings existing telephone numbers.

•Can ring land line telephones or mobiles.

• Dials up to 2 numbers per apartment.

•LCD screen with customisable welcome message. •Allows visitors to search by resident name, or scroll through a list of residents.

•Residents can open the door once on the call by pressing \* key on the telephone keypad.

• Volt free relay built in.

• Keypad also allows residents to enter code for door access.

| Technical Specifications |                                  |                  |                                        |
|--------------------------|----------------------------------|------------------|----------------------------------------|
| Range                    | Unlimited using cellular network | Antenna          | Quad band 3dBi high gain               |
| Supplyvoltage            | 12v d.c.                         | Powerconsumption | 200mA dial, 30mA standby               |
| IP rating                | IP44                             | Output 1         | 1 x N/O or N/C relay volt free         |
| GSM                      | Quad band 850/900/1800/1900MHz   | Users            | 263 users, 2 numbers dialling per user |
| Wiring                   | N/A                              | Doorkeypad       | Access by 6 digit code on keypad       |
| LCD screen               | Custom welcome message           | Resident list    | Displayed on screen, search by name    |