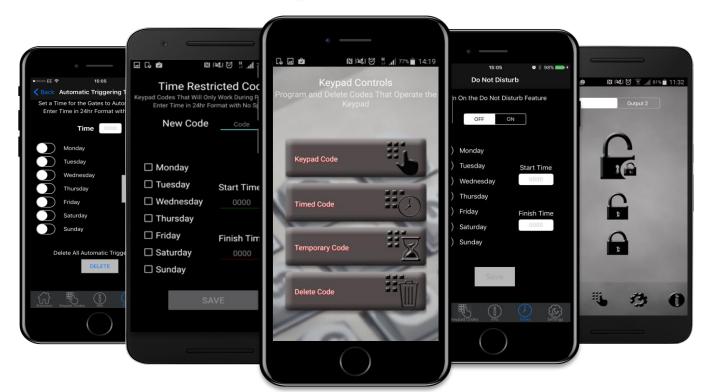

## Advanced GSM Intercom

- Set automatic gate open & close times\*.
- Do not disturb watershed time.
- User history log to your phone.

- Add keypad codes by APP
- ➢ Built in time clock.
- ➤ Issue time restricted codes.
- Trigger & latch open gates.