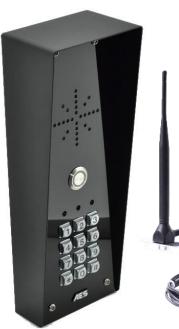

## Advanced GSM Intercom

- Set automatic gate open & close times\*.
- Do not disturb watershed time.
- User history log to your phone.

- Add keypad codes by APP
- ➢ Built in time clock.
- ➤ Issue time restricted codes.
- Trigger & latch open gates.