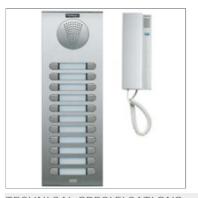

## REF. 48760 22/W 4+N AUDIO CITY KIT

Complete audio door entry kit, allowing communication between the house and the outdoor panel. Kits include: outdoor pushbutton panel, box, telephones for apartments and DIN power supply for installation.

TECHNICAL SPECIFICATIONS

Includes 4843. 8AP211 CITY kit panel and flush box. (Flush box included ref.8858). Panel S8: 130x389. Flush box S8: 115x375x45. 8044. 4+N CITYMAX telephone (22 units). 4800. Power supply 12Vac/1,5A. DIN4.