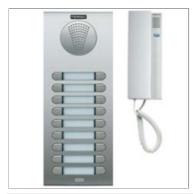

## FERMAX ELECTRONICA, S.A.U.

EXPORT DEPARTMENT Avda. Tres Cruces, 133 46017 VALENCIA (SPAIN)

REF. 48740

18/W 4+N AUDIO CITY KIT

Complete audio door entry kit, allowing communication between the house and the outdoor panel. Kits include: outdoor pushbutton panel, box, telephones for apartments and DIN power supply for installation.

## TECHNICAL SPECIFICATIONS

Includes

4857. 7AP209 CITY kit panel and flush box.

(Flush box included ref. 8857).

Panel S7: 130x341.

Flush box S7: 115x328x45.

8044. 4+N CITYMAX telephone (18 units). 4800. Power supply 12Vac/1,5A. DIN4.