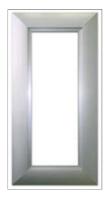

## REF. 09192 CITY PANEL S2 MODULAR DECORATIVE FRAME

Display frames allow old door entry or video door entry systems to be substituted with new CITY models, completely covering any gaps and integrating fully into the new panels' finish. Ensure that the pack supplied includes all materials and follow the instructions to install the frame quickly and easily. There is an extension kit for Double or Triple Panel Frames which include profile fittings and the corresponding accessory pack.

## TECHNICAL SPECIFICATIONS

Frame measurements: 211(W)x234(H)

Size of product when packed: 25,5x5,5x4,5 Weight: 0,413 kg EAN 13: 8424299091921