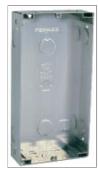

## FERMAX ELECTRONICA, S.A.U. EXPORT DEPARTMENT

Avda. Tres Cruces, 133 46017 VALENCIA (SPAIN)

REF. 08982

CITY FLUSH BOX S9

In order to install a panel it is necessary to place a box in the wall where we will subsequently fix the

The flushboxes are manufactured in aluminium and zamak, with hinges which can fold in any direction, allowing to hold the panel still during the wiring procedure. They have circular marks at the bottom of the box which can be easily pierced with a slight pressure, allowing to make the way for the cables to go through.

When different panels, always of the same series, are combined, it is necessary to use a set of joining bolts for a perfect fitting. A set of joining bolts is needed for each additional panel that is installed between every flushbox.

Available in all the series. Select the box of the necessary series depending on each case.