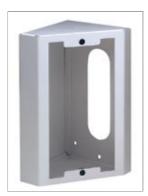

## FERMAX ELECTRONICA, S.A.U. EXPORT DEPARTMENT

Avda. Tres Cruces, 133 46017 VALENCIA (SPAIN)

REF. 08381

CITY SINGLE ANGLE BOX S4

Necessary when the panel must be fitted in a point hard to access, for example behind a gate. It is also useful to focus the camera better, in places where the panel is installed so that the person who calling is outside its field of vision.

They are manufactured in 2mm thick anodized aluminium.

As it is possible to combine two or more panels, as long as they are from the same series, there are 9 series de angular complements for single, double or triple panels, choosing the angular complement from the series necessary in each case.

Corner Complement Versions for 1, 2 or 3 panels:

- SINGLE: 1 Panel. - DOUBLE: 2 Panels. - TRIPLE: 3 Panels.

## TECHNICAL SPECIFICATIONS

Serves for SERIES: S4 –SIMPLE

Dimensions: 135x203 mm (width-height)

Size of product when packed: 19,6x18,5x11

Weight: 0,300 kg EAN 13: 8424299083810