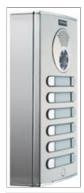

## FERMAX ELECTRONICA, S.A.U. EXPORT DEPARTMENT

Avda. Tres Cruces, 133 46017 VALENCIA (SPAIN)

REF. 07068

CITY SURFACE BOX S8

In order to install a panel it is necessary to place a box in the wall where we will subsequently fix the panel.

For those cases where it is not desirable or possible to make a hole in the wall for the flush box (marble facades, stone facades etc..) it is recommendable to use a surface box.

It's depth is of only 33mm., and its design integrates perfectly to the aesthetic of the panel. When different panels are combined a set of joining bolts is not required.

Available in all the series. Select the box of the necessary series depending on each case.

## TECHNICAL SPECIFICATIONS

S8: Dimensions: 130x389x33mm (width-height-depth)

Size of product when packed: 39,1x13x3,4

Weight: 0,550 kg

EAN 13: 8424299070681