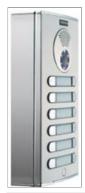

## FERMAX ELECTRONICA, S.A.U. EXPORT DEPARTMENT

Avda. Tres Cruces, 133 46017 VALENCIA (SPAIN)

REF. 07067

CITY SURFACE BOX S7

In order to install a panel it is necessary to place a box in the wall where we will subsequently fix the panel.

For those cases where it is not desirable or possible to make a hole in the wall for the flush box (marble facades, stone facades etc..) it is recommendable to use a surface box.

It's depth is of only 33mm., and its design integrates perfectly to the aesthetic of the panel. When different panels are combined a set of joining bolts is not required.

Available in all the series. Select the box of the necessary series depending on each case.

## TECHNICAL SPECIFICATIONS

S7: Dimensions: 130x341x33mm (width-height-depth)

Size of product when packed: 34,3x13x3,4

Weight: 0,500 kg

EAN 13: 8424299070674