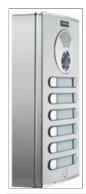

## CITY SURFACE BOX S6

In order to install a panel it is necessary to place a box in the wall where we will subsequently fix the panel.

For those cases where it is not desirable or possible to make a hole in the wall for the flush box (marble facades, stone facades etc..) it is recommendable to use a surface box.

It's depth is of only 33mm., and its design integrates perfectly to the aesthetic of the panel. When different panels are combined a set of joining bolts is not required.

Available in all the series. Select the box of the necessary series depending on each case.

## TECHNICAL SPECIFICATIONS

S6: Dimensions: 130x294x33mm (width-height-depth)

Size of product when packed: 29,6x13x3,4

Weight: 0,300 kg

EAN 13: 8424299070667