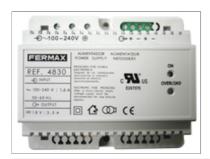

## FERMAX ELECTRONICA, S.A.U. EXPORT DEPARTMENT

Avda. Tres Cruces, 133 46017 VALENCIA (SPAIN)

REF. 04830

P.S.U. DIN-6 100-240VAC/18VDC-3.5A

Used to power the different equipment in a Fermax installation. Constructed in self-extinguishing VO material. Includes a set of covers to protect the connection terminals.

DIN-6 rail format for easy installation inside an electrical equipment box, or can can be screwed directly onto the wall.

## TECHNICAL SPECIFICATIONS

DIN 6 dimensions: 105x 90 mm x60 mm

Input tension: 110-240 Vac

Output tension: 18 Vdc

Size of product when packed: 11x9,5x6,5

Weight: 0,400 kg

EAN 13: 8424299048307