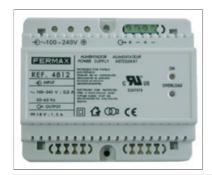

## FERMAX ELECTRONICA, S.A.U. EXPORT DEPARTMENT

Avda. Tres Cruces, 133 46017 VALENCIA (SPAIN)

REF. 04812

P.S.U. DIN6 100-240VAC/18VDC-1,5A

Used to power the different equipment in a Fermax installation. Constructed in self-extinguishing VO material. Includes a set of covers to protect the connection terminals.

DIN-6 rail format for easy installation inside an electrical equipment box, or can can be screwed directly onto the wall.

## TECHNICAL SPECIFICATIONS

DIN 6 dimensions: 105x 90 mm x60 mm

Input tension: 110-240 Vac

Output tension: 18 Vdc
Output current: 1.5A

Input protection: PTC and 2,3A fuse

Input protection: Electronic limitation for overload and short circuit

Input frequency: 50-60 MHz.

With two function indicator LEDs:

- ON LED lit: indicates that the power supply is working.

- OVERLOAD LED lit: indicates maximum current exceeded (it will be necessary to reduce the installation load or add additional power supply/supplies).

- ON LED+OVERLOAD blinking: indicates short circuit.

Size of product when packed: 11x9,5x6,5

Weight: ,2833 kg

EAN 13: 8424299048123