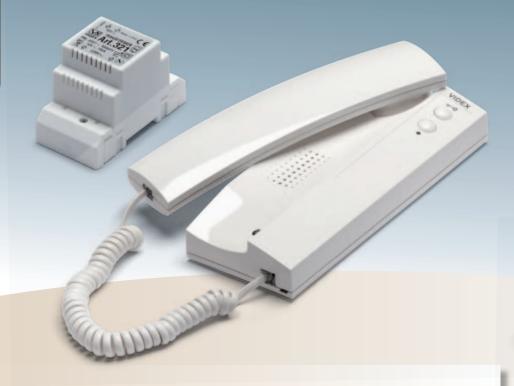

One button door entry kit comprised of:

1 Art.332 One call button flush mount outdoor station.

1 Art.3151 3000 Series wall mount telephone with "door open" push button, "service" push button and electronic call tone with adjustable volume on 3 levels.

1 Art.321 Power Supply in a type A 3 module DIN box.

Packing: box 30.5x29x7cm total weight 1.3 Kg.