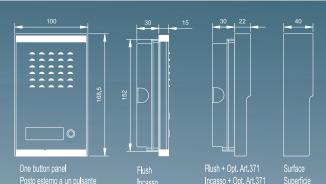

One button door entry kit comprised of:

1 Art.332 One call button flush mount outdoor station.

1 Art.3151 3000 Series wall mount telephone with "door open" push button, "service" push button and electronic call tone with adjustable volume on 3 levels.

## ESK-1S

As door entry kit above but with surface mounting outdoor station Art.332S. Packing: box 30.5x29x7cm total weight 1.5 Kg.

For flush mounting outdoor station an optional rainshield Art.371 and surface mounting box Art.381 is also available.

The outdoor station front plate and the optional rain shield are available in 3 different finishes: add /A to the product code for aluminium finish, /G for gold and /W for white.

For colours see pict. 4 on page 28.