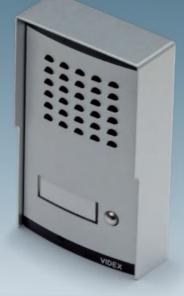

One button door entry kit comprised of:

1 Art.332 One call button flush mount outdoor station.

1 Art.3151 3000 Series wall mount telephone with "door open" push button, "service" push button and electronic call tone with adjustable volume on 3 levels.