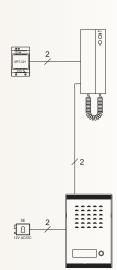

One button door entry kit comprised of:

1 Art.332 One call button flush mount outdoor station.

1 Art.3151 3000 Series wall mount telephone with "door open" push button, "service" push button and electronic call tone with adjustable volume on 3 levels.

1 Art.321 Power Supply in a type A 3 module DIN box.

Packing: box 30.5x29x7cm total weight 1.3 Kg.