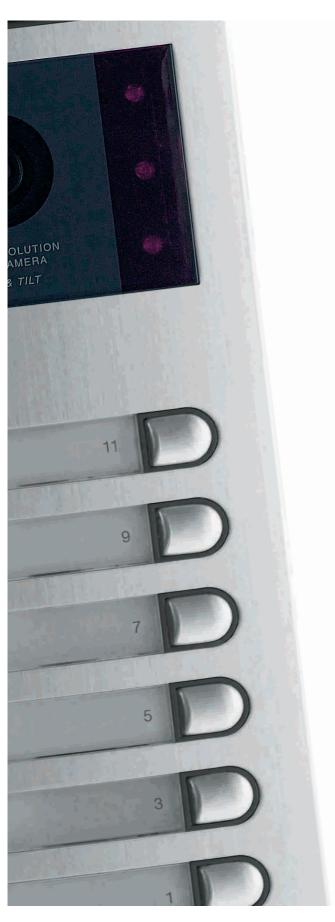

The Cityline panel, however, has a series of features that make it unique and incomparable:

- It has a frontal or lateral articulation system making installation and connection easier.
- It includes a rubber seal to ensure a perfect fit between panel and box.
- Fixing screws are hidden by protective covers located in the upper and lower finishes.
- The call buttons have special silver plated contacts making them more robust and durable.
- The amplifier is manufactured in SMD and subjected to a tropicalization process to endure the most adverse weather conditions.
  It has outdoor panel-home and home-outdoor panel volume control as well as acoustic call tone confirmation.

- · The panel has permanent card slot lighting by means of low consumption, maximum duration LEDs.
- · The camera has night vision lighting and a new high precision pan&tilt system for lens adjustments. It includes a wide angle lens.
- · The electret microphone is located in the lower top to prevent feedback.
- · With built-in high performance elliptical loudspeaker and a high powered amplifier (2W).