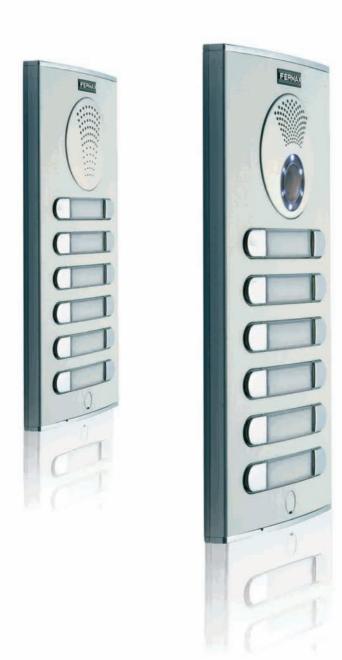

### AN AMAZING SUCCESS

The exquisite industrial design integrated in harmony with the urban environment and its simplicity of installation and versatility gave rise to an unprecedented demand.

9 series, 9 panel sizes enabled users to personalize each installation by the number of homes and the typology of the building, with all the combinations of pushbuttons and accessories available.

The Cityline panel, however, has a series of features that make it unique and incomparable:

- It has a frontal or lateral articulation system making installation and connection easier.
- It includes a rubber seal to ensure a perfect fit between panel and box.
- Fixing screws are hidden by protective covers located in the upper and lower finishes.
- The call buttons have special silver plated contacts making them more robust and durable.
- The amplifier is manufactured in SMD and subjected to a tropicalization process to endure the most adverse weather conditions.
  It has outdoor panel-home and home-outdoor panel volume control as well as acoustic call tone confirmation.

### NEW CITY FEATURES

- · Cityline is made of highly weather resistant anodized aluminium extruded, polished and burnished,
- · Characterized by its convex-curved profile, maintaining the same features as its predecessor.
- · The audio and video functions are integrated in the same module, allowing you to renew an audio entry panel for a video door entry panel instantly, using the same flush-mounted box and keeping the same measurements
- The pushbuttons, in simple and double format, and the tops are manufactured in zamak and a natural chromed finish.

- · The panel has permanent card slot lighting by means of low consumption, maximum duration LEDs.
- · The camera has night vision lighting and a new high precision pan&tilt system for lens adjustments. It includes a wide angle lens.
- · The electret microphone is located in the lower top to prevent feedback.
- · With built-in high performance elliptical loudspeaker and a high powered amplifier (2W).