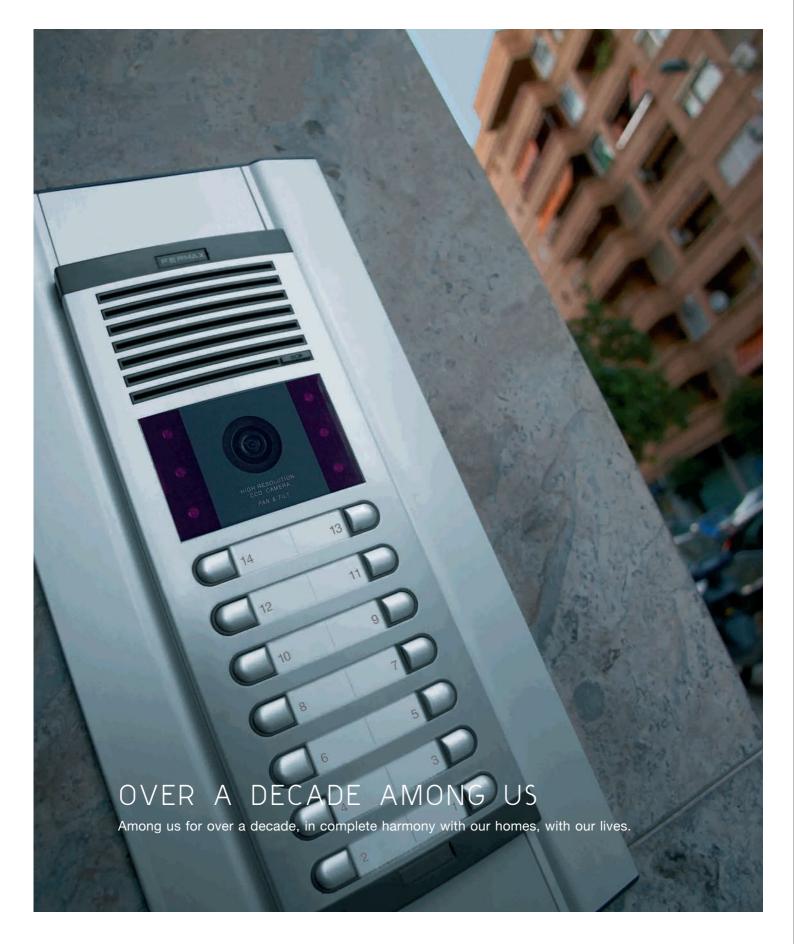

The Cityline panel, however, has a series of features that make it unique and incomparable:

- It has a frontal or lateral articulation system making installation and connection easier.
- It includes a rubber seal to ensure a perfect fit between panel and box.
- Fixing screws are hidden by protective covers located in the upper and lower finishes.
- The call buttons have special silver plated contacts making them more robust and durable.
- The amplifier is manufactured in SMD and subjected to a tropicalization process to endure the most adverse weather conditions.
  It has outdoor panel-home and home-outdoor panel volume control as well as acoustic call tone confirmation.

### NEW CITY FEATURES

- · Cityline is made of highly weather resistant anodized aluminium extruded, polished and burnished,
- · Characterized by its convex-curved profile, maintaining the same features as its predecessor.
- · The audio and video functions are integrated in the same module, allowing you to renew an audio entry panel for a video door entry panel instantly, using the same flush-mounted box and keeping the same measurements
- The pushbuttons, in simple and double format, and the tops are manufactured in zamak and a natural chromed finish.

- · The panel has permanent card slot lighting by means of low consumption, maximum duration LEDs.
- · The camera has night vision lighting and a new high precision pan&tilt system for lens adjustments. It includes a wide angle lens.
- · The electret microphone is located in the lower top to prevent feedback.
- · With built-in high performance elliptical loudspeaker and a high powered amplifier (2W).