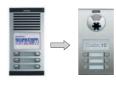

### TOTAL COMPATIBILITY, IMMEDIATE REPLACEMENT

Replacement of the Cityline panel by the new design is immediate, using the same system of fitting the box and all its accessories.

Instant renewal of audio for video door entry system:

- · Same standard measurements.
- · Same panel-flush mounted box anchorage system.
- · Same accessories.
- · Same installation.