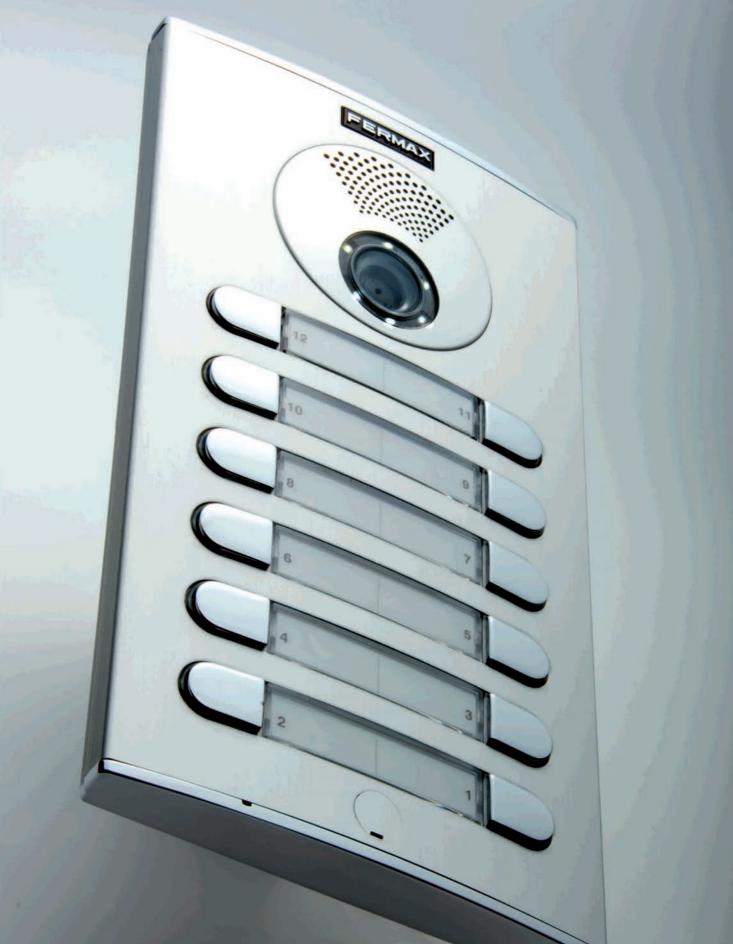

The Cityline panel, however, has a series of features that make it unique and incomparable:

- It has a frontal or lateral articulation system making installation and connection easier.
- It includes a rubber seal to ensure a perfect fit between panel and box.
- Fixing screws are hidden by protective covers located in the upper and lower finishes.
- The call buttons have special silver plated contacts making them more robust and durable.
- The amplifier is manufactured in SMD and subjected to a tropicalization process to endure the most adverse weather conditions.
  It has outdoor panel-home and home-outdoor panel volume control as well as acoustic call tone confirmation.

### NEW CITY FEATURES

- · Cityline is made of highly weather resistant anodized aluminium extruded, polished and burnished,
- · Characterized by its convex-curved profile, maintaining the same features as its predecessor.
- · The audio and video functions are integrated in the same module, allowing you to renew an audio entry panel for a video door entry panel instantly, using the same flush-mounted box and keeping the same measurements
- The pushbuttons, in simple and double format, and the tops are manufactured in zamak and a natural chromed finish.

- · The panel has permanent card slot lighting by means of low consumption, maximum duration LEDs.
- · The camera has night vision lighting and a new high precision pan&tilt system for lens adjustments. It includes a wide angle lens.
- · The electret microphone is located in the lower top to prevent feedback.
- · With built-in high performance elliptical loudspeaker and a high powered amplifier (2W).