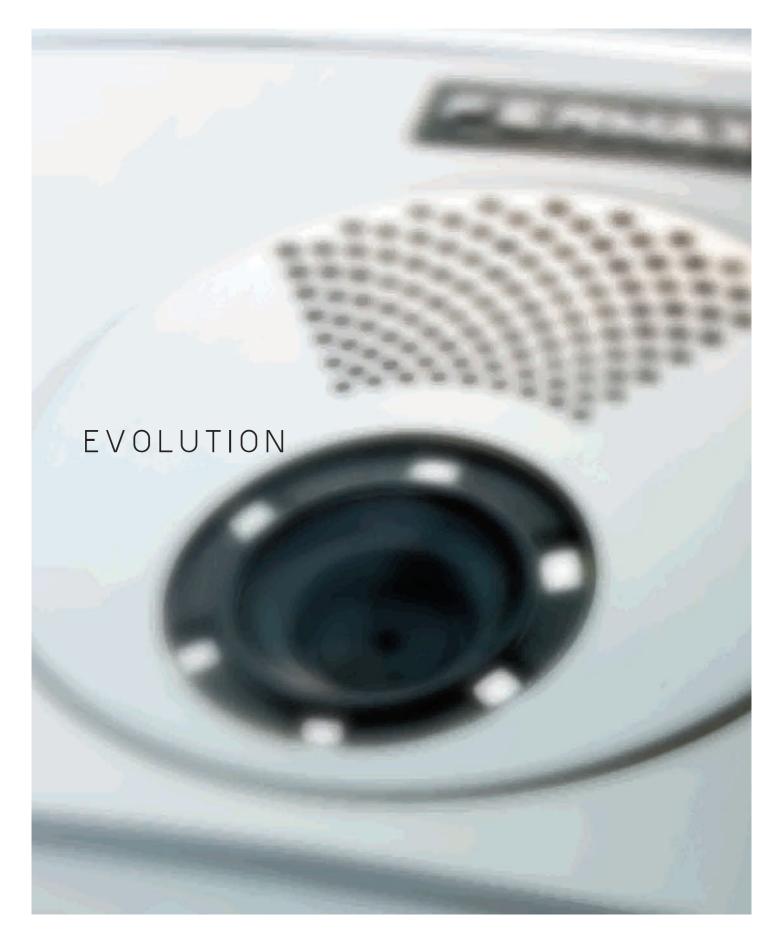

- · The panel has permanent card slot lighting by means of low consumption, maximum duration LEDs.
- · The camera has night vision lighting and a new high precision pan&tilt system for lens adjustments. It includes a wide angle lens.
- · The electret microphone is located in the lower top to prevent feedback.
- · With built-in high performance elliptical loudspeaker and a high powered amplifier (2W).