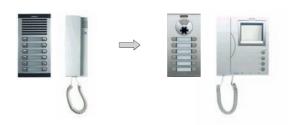

### TOTAL COMPATIBILITY, IMMEDIATE REPLACEMENT

Replacement of the Cityline panel by the new design is immediate, using the same system of fitting the box and all its accessories.

Instant renewal of audio for video door entry system:

- · Same standard measurements.
- · Same panel-flush mounted box anchorage system.
- · Same accessories.
- · Same installation.