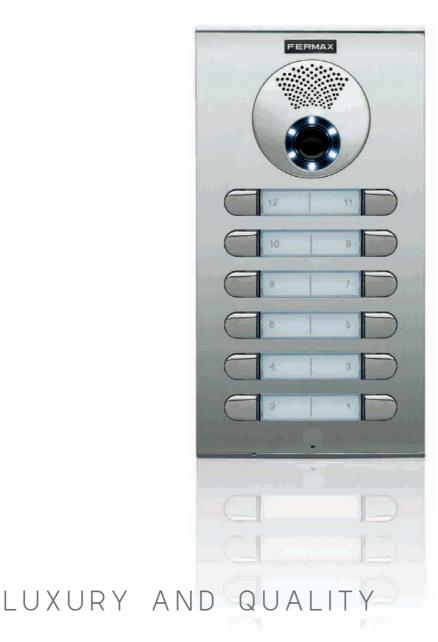

### AN AMAZING SUCCESS

The exquisite industrial design integrated in harmony with the urban environment and its simplicity of installation and versatility gave rise to an unprecedented demand.

9 series, 9 panel sizes enabled users to personalize each installation by the number of homes and the typology of the building, with all the combinations of pushbuttons and accessories available.

The Cityline panel, however, has a series of features that make it unique and incomparable:

- It has a frontal or lateral articulation system making installation and connection easier.
- It includes a rubber seal to ensure a perfect fit between panel and box.
- Fixing screws are hidden by protective covers located in the upper and lower finishes.
- The call buttons have special silver plated contacts making them more robust and durable.
- The amplifier is manufactured in SMD and subjected to a tropicalization process to endure the most adverse weather conditions.
  It has outdoor panel-home and home-outdoor panel volume control as well as acoustic call tone confirmation.

### NEW CITY FEATURES

- · Cityline is made of highly weather resistant anodized aluminium extruded, polished and burnished,
- · Characterized by its convex-curved profile, maintaining the same features as its predecessor.
- · The audio and video functions are integrated in the same module, allowing you to renew an audio entry panel for a video door entry panel instantly, using the same flush-mounted box and keeping the same measurements
- The pushbuttons, in simple and double format, and the tops are manufactured in zamak and a natural chromed finish.

- · The panel has permanent card slot lighting by means of low consumption, maximum duration LEDs.
- · The camera has night vision lighting and a new high precision pan&tilt system for lens adjustments. It includes a wide angle lens.
- · The electret microphone is located in the lower top to prevent feedback.
- · With built-in high performance elliptical loudspeaker and a high powered amplifier (2W).