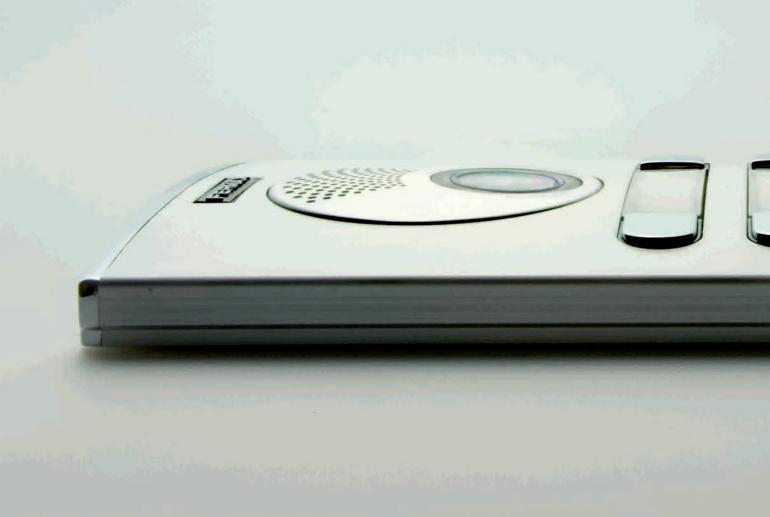

### NEW CITY FEATURES

- · Cityline is made of highly weather resistant anodized aluminium extruded, polished and burnished,
- · Characterized by its convex-curved profile, maintaining the same features as its predecessor.
- · The audio and video functions are integrated in the same module, allowing you to renew an audio entry panel for a video door entry panel instantly, using the same flush-mounted box and keeping the same measurements
- The pushbuttons, in simple and double format, and the tops are manufactured in zamak and a natural chromed finish.

- · The panel has permanent card slot lighting by means of low consumption, maximum duration LEDs.
- · The camera has night vision lighting and a new high precision pan&tilt system for lens adjustments. It includes a wide angle lens.
- · The electret microphone is located in the lower top to prevent feedback.
- · With built-in high performance elliptical loudspeaker and a high powered amplifier (2W).