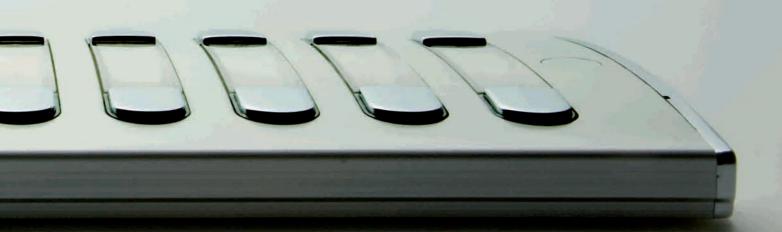

The Cityline panel, however, has a series of features that make it unique and incomparable:

- It has a frontal or lateral articulation system making installation and connection easier.
- It includes a rubber seal to ensure a perfect fit between panel and box.
- Fixing screws are hidden by protective covers located in the upper and lower finishes.
- The call buttons have special silver plated contacts making them more robust and durable.
- The amplifier is manufactured in SMD and subjected to a tropicalization process to endure the most adverse weather conditions.
  It has outdoor panel-home and home-outdoor panel volume control as well as acoustic call tone confirmation.

### NEW CITY FEATURES

- · Cityline is made of highly weather resistant anodized aluminium extruded, polished and burnished,
- · Characterized by its convex-curved profile, maintaining the same features as its predecessor.
- · The audio and video functions are integrated in the same module, allowing you to renew an audio entry panel for a video door entry panel instantly, using the same flush-mounted box and keeping the same measurements
- The pushbuttons, in simple and double format, and the tops are manufactured in zamak and a natural chromed finish.