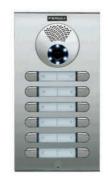

## A PURE URBAN SYMBOL

Cityline is the original and cutting-edge convex-curved profile outdoor panel for audio and video door entry systems. Provided with a pure urban character, it is the special touch for projects and buildings in any city worldwide.

The Cityline panel, however, has a series of features that make it unique and incomparable:

- It has a frontal or lateral articulation system making installation and connection easier.
- It includes a rubber seal to ensure a perfect fit between panel and box.
- Fixing screws are hidden by protective covers located in the upper and lower finishes.
- The call buttons have special silver plated contacts making them more robust and durable.
- The amplifier is manufactured in SMD and subjected to a tropicalization process to endure the most adverse weather conditions.
  It has outdoor panel-home and home-outdoor panel volume control as well as acoustic call tone confirmation.

### NEW CITY FEATURES

- · Cityline is made of highly weather resistant anodized aluminium extruded, polished and burnished,
- · Characterized by its convex-curved profile, maintaining the same features as its predecessor.
- · The audio and video functions are integrated in the same module, allowing you to renew an audio entry panel for a video door entry panel instantly, using the same flush-mounted box and keeping the same measurements
- The pushbuttons, in simple and double format, and the tops are manufactured in zamak and a natural chromed finish.

- · The panel has permanent card slot lighting by means of low consumption, maximum duration LEDs.
- · The camera has night vision lighting and a new high precision pan&tilt system for lens adjustments. It includes a wide angle lens.
- · The electret microphone is located in the lower top to prevent feedback.
- · With built-in high performance elliptical loudspeaker and a high powered amplifier (2W).