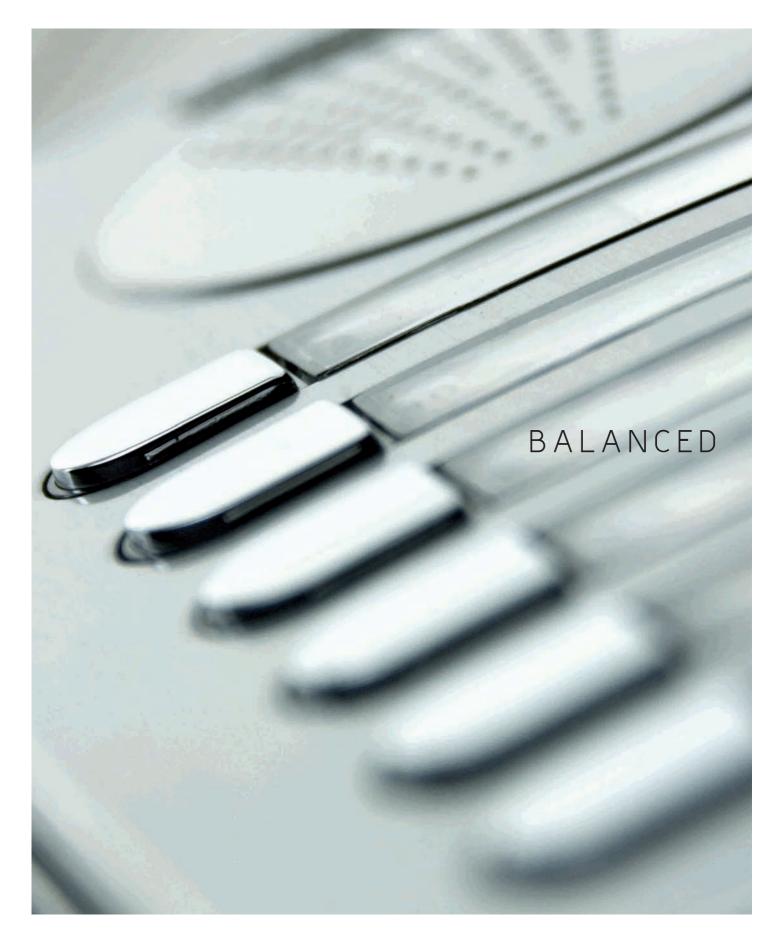

The Cityline panel, however, has a series of features that make it unique and incomparable:

- It has a frontal or lateral articulation system making installation and connection easier.
- It includes a rubber seal to ensure a perfect fit between panel and box.
- Fixing screws are hidden by protective covers located in the upper and lower finishes.
- The call buttons have special silver plated contacts making them more robust and durable.
- The amplifier is manufactured in SMD and subjected to a tropicalization process to endure the most adverse weather conditions.
  It has outdoor panel-home and home-outdoor panel volume control as well as acoustic call tone confirmation.

### BALANCED EVOLUTION

We present the new Cityline. The balanced evolution of the Fermax flag. Renewed and more graceful. More robust. With a pure, exquisite design and new finishes.