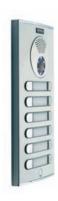

## A PURE URBAN SYMBOL

Cityline is the original and cutting-edge convex-curved profile outdoor panel for audio and video door entry systems. Provided with a pure urban character, it is the special touch for projects and buildings in any city worldwide.

The Cityline panel, however, has a series of features that make it unique and incomparable:

- It has a frontal or lateral articulation system making installation and connection easier.
- It includes a rubber seal to ensure a perfect fit between panel and box.
- Fixing screws are hidden by protective covers located in the upper and lower finishes.
- The call buttons have special silver plated contacts making them more robust and durable.
- The amplifier is manufactured in SMD and subjected to a tropicalization process to endure the most adverse weather conditions.
  It has outdoor panel-home and home-outdoor panel volume control as well as acoustic call tone confirmation.

### NEW CITY FEATURES

- · Cityline is made of highly weather resistant anodized aluminium extruded, polished and burnished,
- · Characterized by its convex-curved profile, maintaining the same features as its predecessor.
- · The audio and video functions are integrated in the same module, allowing you to renew an audio entry panel for a video door entry panel instantly, using the same flush-mounted box and keeping the same measurements
- The pushbuttons, in simple and double format, and the tops are manufactured in zamak and a natural chromed finish.

- · The panel has permanent card slot lighting by means of low consumption, maximum duration LEDs.
- · The camera has night vision lighting and a new high precision pan&tilt system for lens adjustments. It includes a wide angle lens.
- · The electret microphone is located in the lower top to prevent feedback.
- · With built-in high performance elliptical loudspeaker and a high powered amplifier (2W).