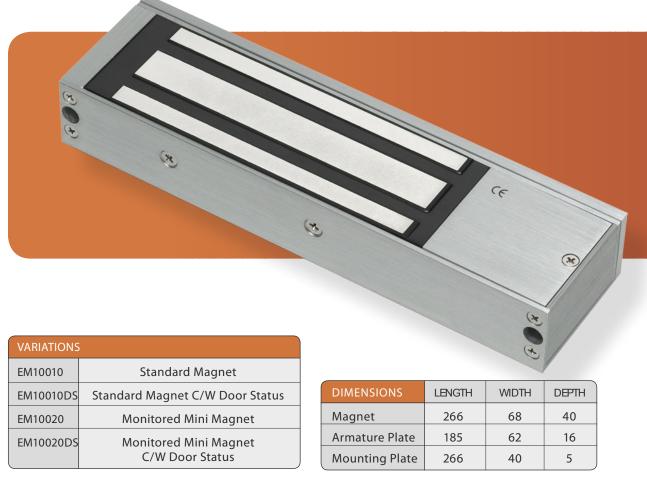

## **Standard Magnets**

## EM10010/20

- Operating Voltage: 12 or 24Vdc
- Aluminium
- Current draw: 500mA at 12Vdc 250mA at 24Vdc (at temperature 20°C)
- Magnetic bond sensor monitor output remotely monitors the door lock or unlock status. (N.C. Output-Door opened; N.O. Output-door closed) (SPDT rated 3A at 12Vdc)
- · Status LED lights
- Operating temperature:
  -10 to 55°C (14 to 131°F)
- Humidity: 0 to 95% non-condensing
- Lock's surface temperature: Current temperature ±20% (when power is on)
- Holding force: Up to 1200lbs (545kg)
- Weight: 5.0kg (approx)

All dimensions in mm

Unit 1, AMC Business Park

12 Cumberland Avenue,

Park Royal, London, NW10 7QL

T: 0208 621 6210

F: 0208 621 6210

W: www.doorentrydirect.com