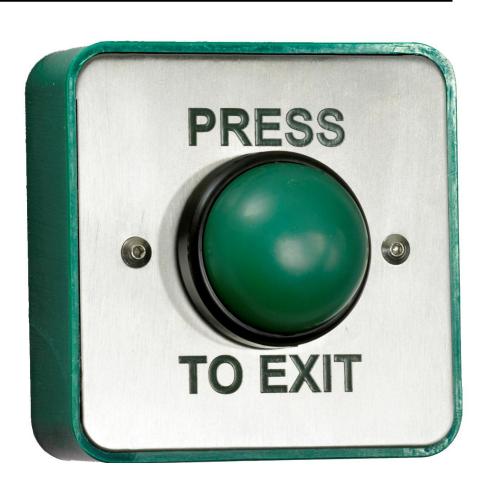

## Part Number: EBGBWC02/PTE (Green Dome with Collar)

- Large Green Button
- Stainless Steel Plate.
- Innovative High Impact plastic back box
- Double pole NO/NC contact.
- Rating: 4 Amp contact @ 30v AC/DC
- Designed for greater than 1 million operations
- Etched legend
- Security screws (Allen key type)
- Surface or flush fitting

- IP66 Rated
- Easy clean surface (ideal general areas)
- Black collar round Button
- Easy cable entry from sides or rear
- Screw footprint for flush fitting onto standard back box

## **EBGBWC02/PTE:**

- Size -85H x 85W x 28D (to plate) all mm
- Weight = 240 grams

Products to Trust - Power to help