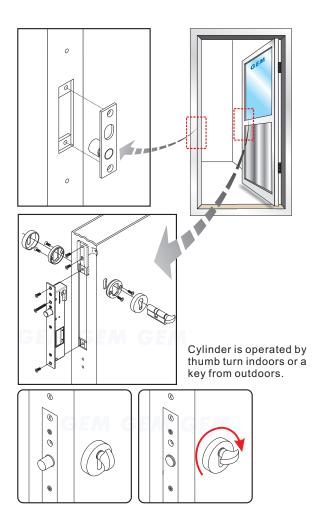

raw: Pull in: 1.0A, Holding: 0.3A/12VDC
- Operating Temperature: -10~+45°C
- Humidity: 0~95% non-condensing.
- Tested over 500000 cycles.
- Faceplate Material: Zinc alloy
- Auto-relocking Time Delay: 1.5, 3,6,9 seconds
- Net Weight: 1.3 Kg
- Locked and unlocked status output (EB260M)

#### 240 $\odot$ $\odot$ $\bigcirc$ **(3)** (a) 30



0 A

## Adjustable Sensor

The door close sensor can detect within a range of 5 mm. If the door gap is too wide, a magnet within the strike plate can be adjusted to improve detection accuracy.



#### Relock Time Delay

Door locking time delay lasts from 1.5 to 9 seconds adjustable by jumper PINs.







6 seconds



Unit: mm

#### GIANNI INDUSTRIES, INC.

Website: gianni.tw

#### Door Leaf Flush Installation

EB260 can be fitted to the side of the door.



## Long Life Solenoids

The specially designed solenoid aims for strength and long life. The solenoid is guaranteed 500,000 times of operations.

# Energy Saving Design

After the dropbolt is completely locked, the current draw changes from 1.0A to 0.3A to prolong its life.



## 12 to 28VDC self-regulating

The Electric Dropbolt operates on 12 to 28 VDC input voltage with self regulating feature.

## Optional Accessory



#### Warranty

The product is warranted against defects in material and workmanship while used in normal service for a period of 2 years from the date of sale to the original customer. The GEM policy is one of continual development and improvement; therefore GEM reserves the right to change specifications without notice.

## GIANNI INDUSTRIES, INC.

No. 13, Zhongxing R