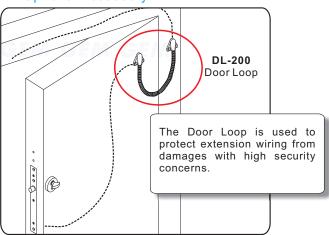

the door gap is too wide, a magnet within the strike plate can be adjusted to improve detection accuracy.



#### Relock Time Delay

Door locking time delay lasts from 1.5 to 9 seconds adjustable by jumper PINs.







6 seconds



Unit: mm

#### GIANNI INDUSTRIES, INC.

Website: gianni.tw

#### Door Leaf Flush Installation

EB260 can be fitted to the side of the door.



## Long Life Solenoids

The specially designed solenoid aims for strength and long life. The solenoid is guaranteed 500,000 times of operations.

# Energy Saving Design

After the dropbolt is completely locked, the current draw changes from 1.0A to 0.3A to prolong its life.



## 12 to 28VDC self-regulating

The Electric Dropbolt operates on 12 to 28 VDC input voltage with self regulating feature.

## Optional Accessory



#### Warranty

The product is warranted against defects in material and workmanship while used in normal service for a period of 2 years from the date of sale to the original customer. The GEM policy is one of continual development and improvement; therefore GEM reserves the right to change specifications without notice.

## GIANNI INDUSTRIES, INC.

No. 13, Zhongxing Rd., Tucheng Dist., New Taipei City 236, Taiwan (R.O.C.) Tel: 886-2 2267 7986 / Fax: 886-2 2267 9876 E-Mail: inquiry@gianni.com.tw

Website: gianni.tw