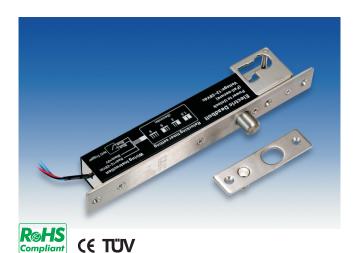

**Dimensions** 

220

EB260 electric dropbolt incorporates a mechanical cylinder to lock or unlock the door manually in case of an unexpected power failure.

# **Specification**

- Fail-Secure Version (Power to Unlock)
- Operating Voltage: 12~28 VDC
- Voltage Tolerance: ±10%
- Current Draw: Pull in: 1.0A, Holding: 0.3A/12VDC
- Operating Temperature: -10~+45°C
- Humidity: 0~95% non-condensing.
- Tested over 500000 cycles.
- Faceplate Material: Zinc alloy
- Auto-relocking Time Delay: 1.5, 3,6,9 seconds
- Net Weight: 1.3 Kg
- Locked and unlocked status output (EB260M)