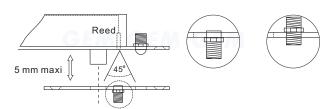

## Adjustable Sensor

The door close sensor can detect within a range of 5 mm. If the door gap is too wide, a magnet within the strike plate can be adjusted to improve detection accuracy.