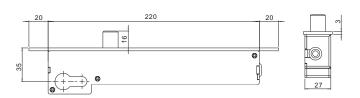

**Dimensions** 

220

EB260 electric dropbolt incorporates a mechanical cylinder to lock or unlock the door manually in case of an unexpected power failure.