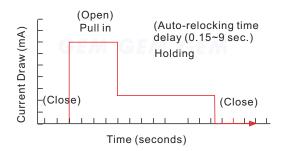

# **Specification**

- Fail-Secure Version (Power to Unlock)
- Operating Voltage: 12~28 VDC
- Voltage Tolerance: ±10%
- Current Draw: Pull in: 1.0A, Holding: 0.3A/12VDC
- Operating Temperature: -10~+45°C
- Humidity: 0~95% non-condensing.
- Tested over 500000 cycles.
- Faceplate Material: Zinc alloy
- Auto-relocking Time Delay: 1.5, 3,6,9 seconds
- Net Weight: 1.3 Kg
- Locked and unlocked status output (EB260M)

# Energy Saving Design

After the dropbolt is completely locked, the current draw changes from 1.0A to 0.3A to prolong its life.

#### Relock Time Delay

Door locking time delay lasts from 1.5 to 9 seconds adjustable by jumper PINs.

6 seconds

Unit: mm