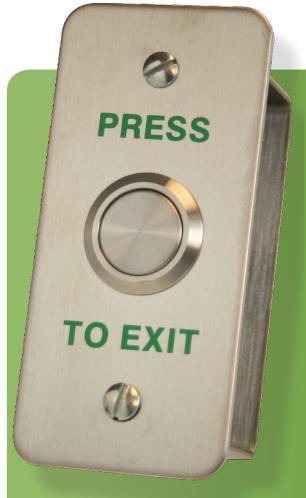

## DRB002NF

- · Brushed stainless steel
- · 19mm brushed brass button
- Flush mount
- Narrow style
- COM / NO / NC change-over-contacts

## OPTIONS

• Surface housing available (DRB-SH-N)

| DIMENSIONS | HEGHT | WIDTH |
|------------|-------|-------|
|            | 85    | 38    |

| VARIATIONS               |               |  |
|--------------------------|---------------|--|
| DRB2NF-PTE               | Press to Exit |  |
| DRB002NF-DR              | Door Release  |  |
| BUDGET OPTION - COM / NO |               |  |
| DRB002NF-PTE-SW          | Press to Exit |  |
| DRB002NF-DR-SWH          | Door Release  |  |