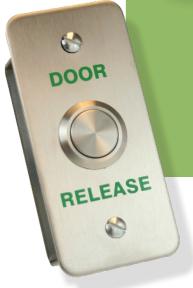

## OPTIONS

• Surface housing available (DRB-SH-N)

| DIMENSIONS | HEGHT | WIDTH |
|------------|-------|-------|
|            | 85    | 38    |

| VARIATIONS               |               |  |
|--------------------------|---------------|--|
| DRB2NF-PTE               | Press to Exit |  |
| DRB002NF-DR              | Door Release  |  |
| BUDGET OPTION - COM / NO |               |  |
| DRB002NF-PTE-SW          | Press to Exit |  |
| DRB002NF-DR-SWH          | Door Release  |  |