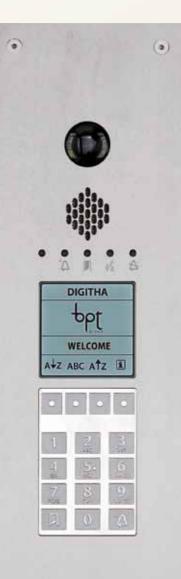

# DIGITHA UK

The Digtha UK has been designed specifically for the requirements of the UK market. Having all of the features of the standard Digitha panel, the UK version is produced with a proximity window that will accomodate most leading brands.A version is also available with the proximity window completely removed in order to suit any situation.

## CUSTOM FINISHES

Unlike the standard Digitha, the Digitha UK can be produced in any finish including Satin black, Highly polished or even Classic bronze effect. In fact, any standard RAL or specialist coating can be used to ensure the Digitha UK panel perfectly compliments it's surroundings.