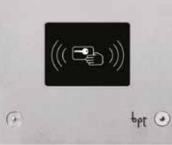

# DIGITHA UK

The Digtha UK has been designed specifically for the requirements of the UK market. Having all of the features of the standard Digitha panel, the UK version is produced with a proximity window that will accomodate most leading brands.A version is also available with the proximity window completely removed in order to suit any situation.