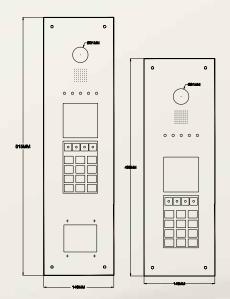

### DIMENSIONS

| J   |                  | W (mm) | H (mm) | D (mm) |
|-----|------------------|--------|--------|--------|
| , D | Standard         | 140    | 430    | 48     |
|     | With Prox Window | 140    | 515    | 48     |