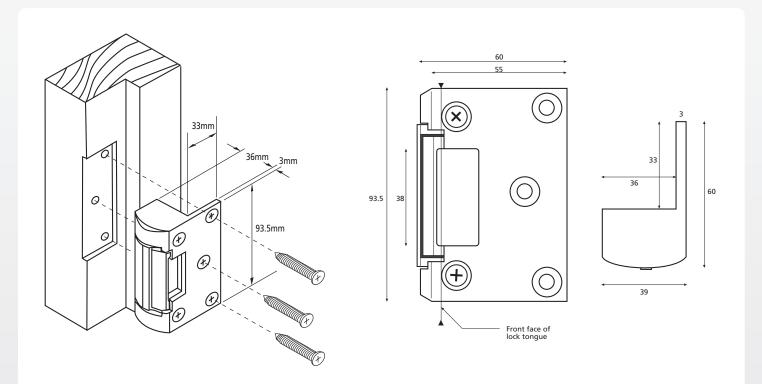

## Lock Compatibility/Ordering Information/Specifications

| COMPANY               | MODEL                                                                                       | COMPANY               | MODEL                                                                                                                    |
|-----------------------|---------------------------------------------------------------------------------------------|-----------------------|--------------------------------------------------------------------------------------------------------------------------|
| Accepts 12mm<br>Chubb | <b>latch bolt when fitted with 3mm door gap</b><br>Narrow style 4L73<br>Standard style 4L74 | Accepts 12mm<br>Union | latch bolt when fitted with 3mm door gap<br>Narrow style 1027, 1047, 1097<br>Standard style 1022, 1026, 1028, 1048, 1098 |
| Legge                 | Traditional style 4L75<br>66, 707, 727                                                      | Yale                  | Narrow style 84, 706, No.2<br>Standard style 77, 88, 90, 91, No.1                                                        |
|                       |                                                                                             |                       |                                                                                                                          |
| DESCRIPTION           |                                                                                             | FUNCTION              | CODE                                                                                                                     |
| 12/24vDC Rim \$       | Strike                                                                                      | Fail Safe/PTL         | AL151                                                                                                                    |
| ACCESSORIES           |                                                                                             |                       | CODE                                                                                                                     |
| Rectifier Sound       | er Module                                                                                   |                       | IEC-RM1                                                                                                                  |