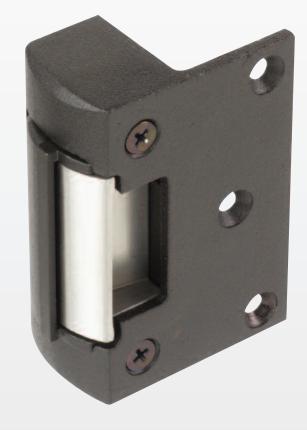

# **RIM electric strike**

## AL150

The Alpro AL150 series security rim strikes are designed for use with the majority of popular rim latches used on timber door applications.

Stainless Steel Striker 750kg (1,680lb) - factory tested

Low Current Consumption 200mA - 12v DC continuous (±15%) 100mA - 24v DC continuous (±15%)

Simple Fail Safe/Fail Secure Changeover

**Compact Cast Aluminium Body** Enclosed in one-part case

Easy Installation Stick on/peel off template

Finish Black polyester powder paint