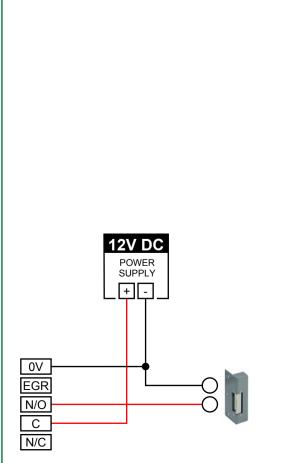

# **Locking Options**

Note: Connections show additional power supply suitable for the lock release used

12V DC Fail Locked

12V DC Fail Un-locked