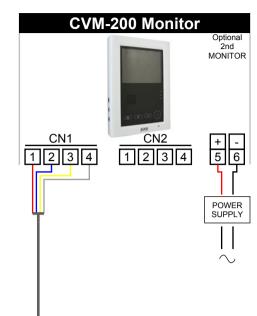

# CVK Series video door entry system 1 call button, (calling 1 monitor) from 1 entrance panel



Main Entrance (with keypad)

С

12V DC required for keypad

CVP-01-S/05 or CVP-31-S

1234

# **Installation Notes**

## **Entrance Panel(s)**

Ignore connections to 2nd entrance panel if not required. Entrance panels with keypad will require 12V DC power for the keypad. This power can be taken from the power supply used for the locking device and is supplied to the keypad via the 'C' terminal.

#### Cable

Distance < 25 metres 0.2mm cross sectional area (eg. CAT5E)

Distance < 50 metres 0.3mm cross sectional area

Distance < 70 metres 0.5mm cross sectional area

Make connections as shown in the diagram to avoid interference.

Red Audio 2 3 4 Blue V-Yellow V+ White Video

PSU 14.5V DC Red Black PSU 0V DC

### **Egress Button**

Standard Panels - Connect to 5 & 5 Keypad Panels - Connect to