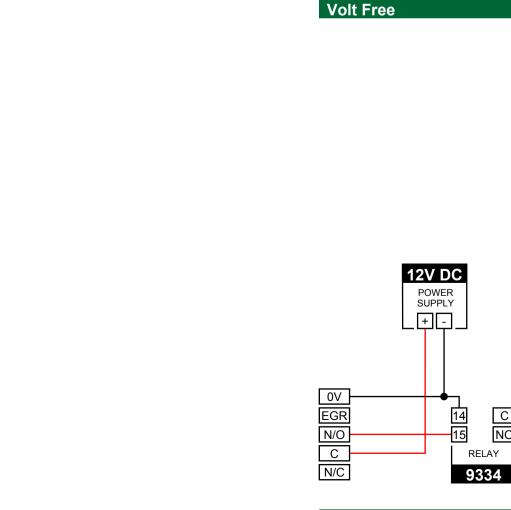

### **Egress Button**

Standard Panels - Connect to 5 & 5 Keypad Panels - Connect to EGR & 0V

# **Locking Options**

Note: Connections show additional power supply suitable for the lock release used

12V DC Fail Locked

12V DC Fail Un-locked