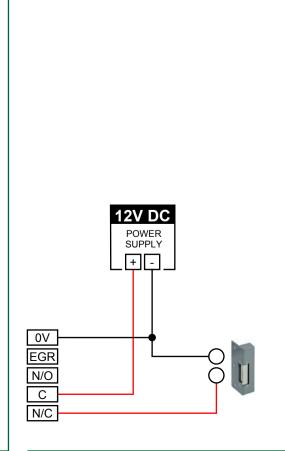

# **Locking Options**

Note: Connections show additional power supply suitable for the lock release used

12V DC Fail Locked

12V DC Fail Un-locked