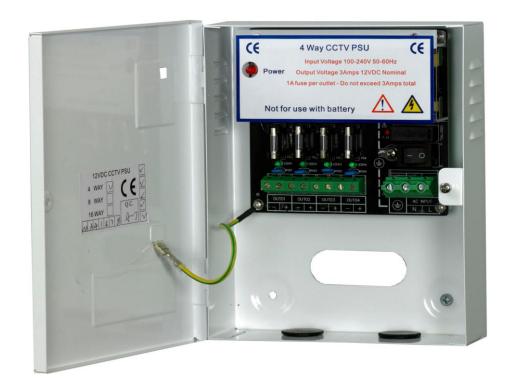

Part Number: CP12-4 (3AMP)

- Full Current Load
- 12 volt dc regulated output
- 4 x Replaceable fuses
- Fuse status indication
- Current Limiting Fuses
- LED Indicators
  - o Mains On
- On/Off Mains switch
- Mains Transient Protection
- 205h x 165 w x 55d (all mm)
- Weight = 0.8 kilo (boxed)

**CE APPROVED** 

EMC TO EN55011 RFI TO EN55022

Products to Trust – Power to help

- Switchmode Technology
- Mild Steel Construction
- Small size
- Hinged lid
- White Powder Coated
- Vented Enclosure for heat dissipation
- Multiple cable entry point
- Rear Cable entry
- Cable retention
- Wiring instruction with product
- More efficient environmentally friendly