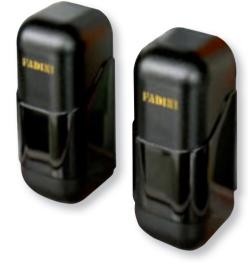

## RBITA 57

MANY SOLUTIONS IN ONE SINGLE PHOTOCELL. Practicality and rapidity at hand. One single product that summarises the functions of three safety devices.

- Adjustable: to meet all installation requirements.
- Wireless: for quick and simple installation. We cut down installation costs and time. (transmitter powered by 2xAAA 1.5V batteries).
- Synchronised: to create a protective barrier free from interferences.
- LED alignment: for perfect centering.
- Distance range: 12m 8m (battery-operated).
- Power supply: 12–24 Vdc/ac.
- Compact dimensions: 40x98x38mm.