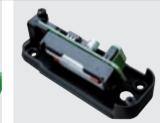

## Mechanical-operated wire strip

Be protected by the new rubber profile conformation. To prevent damages due to impacts or crashing.

- Three safety microswitches: can detect obstacles even of very small size.
- Detection of front or side deformations.
- Combined with ORBITA 57: it complies with **European Standards**