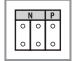

## Configuration

The handset must be physically configured:

#### N - handset number

The N configurator assigns to each handset an identification number within the AUDIO system.

The handsets must be configured in progressive order.

In case of handsets with parallel connection (max 3) inside the apartment without 346850 apartment interface, these must be configured using the same N configurator.

# P - entrance panel association

the P configurator identifies the associated EP.