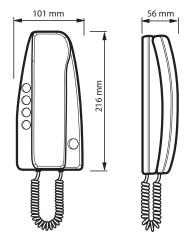

# SPRINT handset (without the possibility of fitting with accessories)

344202

### Description

 $2\,\text{WIRE handset that cannot be fitted with accessories, wall mounted or table top installation.}$  Whit door lock opening key.

Bell volume adjustable on 3 levels.

#### **Related items**

337242 Handset table-top base

336803 AMP cable for connection on table-top base

#### **Technical data**

Power supply from SCS BUS: 18 – 27 Vdc Stand by absorption: 5 mA

Max. operating absorption: 35 mA

Operating temperature: 5 - 40°C

# **Dimensional data**



## Configuration

The handset must be physically configured:



#### N - handset number

The N configurator assigns to each handset an identification number within the AUDIO system.

The handsets must be configured in progressive order.

In case of handsets with parallel connection (max 3) inside the apartment without 346850 apartment interface, these must be configured using the same N configurator.

# P - entrance panel association

the P configurator identifies the associated EP.



## Legend

- 1 Door lock key
- 2 Bell volume adjustment

# Wall mounted installation



## **Table installation**