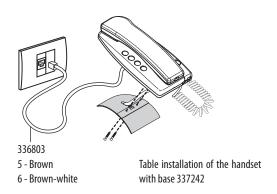

#### **Related items**

337242 Handset table-top base

336803 AMP cable for connection on table-top base