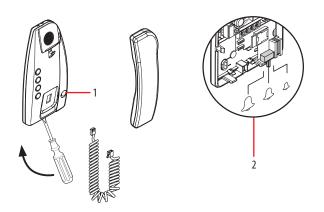

stable on 3 levels.

#### **Related items**

337242 Handset table-top base

336803 AMP cable for connection on table-top base

#### **Technical data**

Power supply from SCS BUS: 18 – 27 Vdc Stand by absorption: 5 mA

Max. operating absorption: 35 mA

Operating temperature: 5 - 40°C

# **Dimensional data**



## Configuration

The handset must be physically configured:



#### N - handset number

The N configurator assigns to each handset an identification number within the AUDIO system.

The handsets must be configured in progressive order.

In case of handsets with parallel connection (max 3) inside the apartment without 346850 apartment interface, these must be configured using the same N configurator.

# P - entrance panel association

the P configurator identifies the associated EP.



## Legend

- 1 Door lock key
- 2 Bell volume adjustment

# Wall mounted installation



## **Table installation**