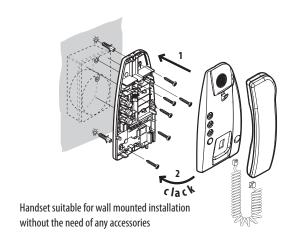

able for connection on table-top base

#### **Technical data**

Power supply from SCS BUS: 18 – 27 Vdc Stand by absorption: 5 mA

Max. operating absorption: 35 mA

Operating temperature: 5 - 40°C

# **Dimensional data**



## Configuration

The handset must be physically configured:



#### N - handset number

The N configurator assigns to each handset an identification number within the AUDIO system.

The handsets must be configured in progressive order.

In case of handsets with parallel connection (max 3) inside the apartment without 346850 apartment interface, these must be configured using the same N configurator.

# P - entrance panel association

the P configurator identifies the associated EP.



## Legend

- 1 Door lock key
- 2 Bell volume adjustment

# Wall mounted installation



## **Table installation**