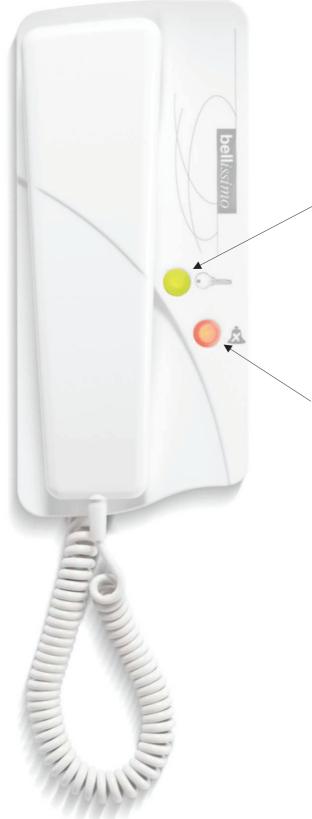

### Key button

This button opens the calling entrance

#### Optional

If green the door is physically open

## **Ringer mute button**

Press to turn mute on or off. Red indicates muted.

### Operation

- 1. When the phone rings pick up the handset to converse with the caller.
- 2. To let the person in press the key button (note this can only be used during a call).
- If you wish to stop the phone from ringing press the ringer mute button. Press the button again to cancel (note the ringer mute button flashes red when the phone is rung, whether it is muted or not).