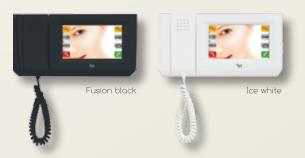

### Functions and dimensions

- 4.3" wide screen LCD display, 16:9 format 480 x 272 pixels
- Touch screen
- Hands free audio functions and integrated receiver
- Image zoom
- Video voicemail/porter messages
- 9 polyphonic melodies
- Concealed stylus pen for navigation
- Building function
- Wall-mounting or table top installation
- Available in the following colours: black Fusion white Ice

#### Dimensions:

(LxHxP) 203,5x108,4x30,8 mm

Mitho is available in table-top version thanks to MHKT table-top support. This support is composed of a solid, 3 mm thick, stainless steel basis with a slim and elegant shape and plastic adapter cover in Ice white or Fusion black to match your choice of monitor.