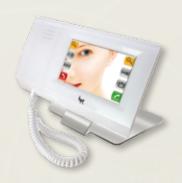

# Mitho

Colour touch screen video entry system

MITHO is the innovative colour touch screen receiver designed for advanced use: it represents a new concept of user-system interface that emphasizes simplicity and easy access to the various functions available. Many innovations have been introduced in the new terminal, starting with the 4.3" touch screen LCD display with 16:9 wide screen format which allows full-screen navigation through menus that can be selected without using visible keys, amplifying the user's interaction with the system. The navigation within the various menus is simple and straightforward, based on colour codes that facilitate the association of the coloured functions. MITHO is therefore much more than a normal video entry system: connected to X1, the 2-wire system by Bpt, it offers a series of innovative functions such as image zoom, video voicemail and messages (from the porter for example) with integrated receiver and handsfree audio functions. The first and unique touch screen video Video voicemail Image zoom

### Functions and dimensions

- 4.3" wide screen LCD display, 16:9 format 480 x 272 pixels
- Touch screen
- Hands free audio functions and integrated receiver
- Image zoom
- Video voicemail/porter messages
- 9 polyphonic melodies
- Concealed stylus pen for navigation
- Building function
- Wall-mounting or table top installation
- Available in the following colours: black Fusion white Ice

#### Dimensions:

(LxHxP) 203,5x108,4x30,8 mm

Mitho is available in table-top version thanks to MHKT table-top support. This support is composed of a solid, 3 mm thick, stainless steel basis with a slim and elegant shape and plastic adapter cover in Ice white or Fusion black to match your choice of monitor.