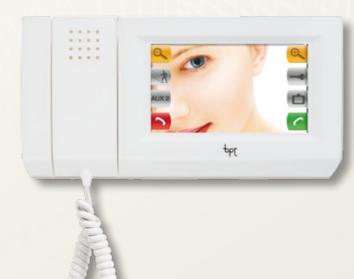

# Mitho

Colour touch screen video entry system

MITHO is the innovative colour touch screen receiver designed for advanced use: it represents a new concept of user-system interface that emphasizes simplicity and easy access to the various functions available. Many innovations have been introduced in the new terminal, starting with the 4.3" touch screen LCD display with 16:9 wide screen format which allows full-screen navigation through menus that can be selected without using visible keys, amplifying the user's interaction with the system. The navigation within the various menus is simple and straightforward, based on colour codes that facilitate the association of the coloured functions. MITHO is therefore much more than a normal video entry system: connected to X1, the 2-wire system by Bpt, it offers a series of innovative functions such as image zoom, video voicemail and messages (from the porter for example) with integrated receiver and handsfree audio functions. The first and unique touch screen video Video voicemail Image zoom

### Functions and dimensions

- 4.3" wide screen LCD display, 16:9 format 480 x 272 pixels
- Touch screen
- Hands free audio functions and integrated receiver
- Image zoom
- Video voicemail/porter messages
- 9 polyphonic melodies
- Concealed stylus pen for navigation
- Building function
- Wall-mounting or table top installation
- Available in the following colours: black Fusion white Ice