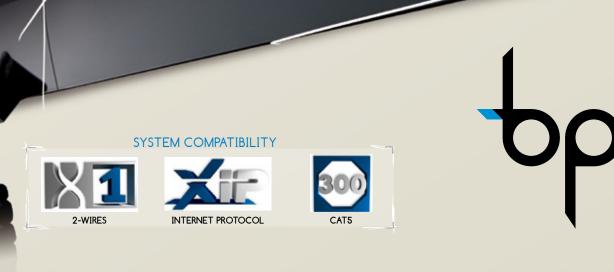

# Mitho

Colour touch screen video entry system

MITHO is the innovative colour touch screen receiver designed for advanced use: it represents a new concept of user-system interface that emphasizes simplicity and easy access to the various functions available. Many innovations have been introduced in the new terminal, starting with the 4.3" touch screen LCD display with 16:9 wide screen format which allows full-screen navigation through menus that can be selected without using visible keys, amplifying the user's interaction with the system. The navigation within the various menus is simple and straightforward, based on colour codes that facilitate the association of the coloured functions. MITHO is therefore much more than a normal video entry system: connected to X1, the 2-wire system by Bpt, it offers a series of innovative functions such as image zoom, video voicemail and messages (from the porter for example) with integrated receiver and handsfree audio functions. The first and unique touch screen video Video voicemail Image zoom

### Part codes

| X1 system, 300 system, XIP System |          |                                                                                                                                                   |  |  |
|-----------------------------------|----------|---------------------------------------------------------------------------------------------------------------------------------------------------|--|--|
|                                   |          |                                                                                                                                                   |  |  |
| MITHO BI                          | 62117500 | Colour video entry system, with 4.3" touch screen, display in 16:9 format, hands free audio fuctions and integrated receiver, Ice white colour    |  |  |
| MITHO NF                          | 62117600 | Colour video entry system, with 4.3" touch screen, display in 16:9 format, hands free audio fuctions and integrated receiver, Fusion black colour |  |  |
| VAS/100MH                         | 67000700 | MITHO terminal power supply, 18 V DC, 4 DIN modules                                                                                               |  |  |