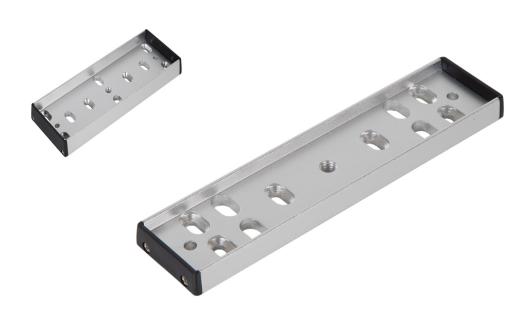

## **Surface Armature Housing**

## Technical specifications

- Light and strong aluminium armature.
- Multiple fixing holes for holding strength.
- · Supplied with fixing screws and armature securing bolt.

| AH600  | 192x45x13 (mm) | Armature Housing 600lb Magnet  | 176g (Unboxed) |
|--------|----------------|--------------------------------|----------------|
| AH1200 | 196x72x19 (mm) | Armature Housing 1200lb Magnet | 292g (Unboxed) |

## **FEATURES**

- For the ML600 & ML1200 range
- · Removes the need to drill through the door.