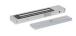

## **Surface Armature Housing**

## Technical specifications

- Light and strong aluminium armature.
- Multiple fixing holes for holding strength.
- · Supplied with fixing screws and armature securing bolt.

| AH600  | 192x45x13 (mm) | Armature Housing 600lb Magnet  | 176g (Unboxed) |
|--------|----------------|--------------------------------|----------------|
| AH1200 | 196x72x19 (mm) | Armature Housing 1200lb Magnet | 292g (Unboxed) |

## **FEATURES**

- For the ML600 & ML1200 range
- · Removes the need to drill through the door.