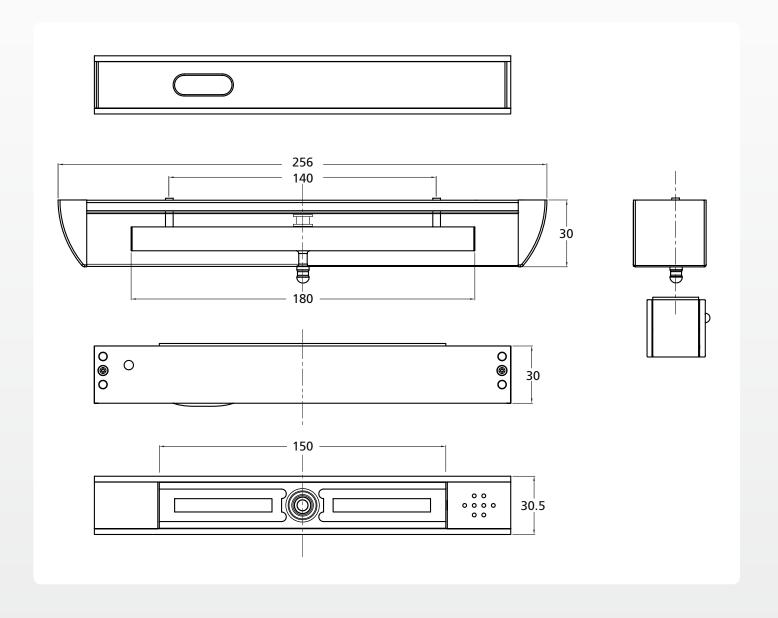

**Patented** 

# Ordering Information/Specifications



27

| DESCRIPTION                                              | FINISH                           | CODE                     |
|----------------------------------------------------------|----------------------------------|--------------------------|
| Surface mounted magnet. Secure armature – LED – 12/24vDC | Satin Anodised                   | AL2400-LP                |
| ACCESSORIES                                              | FINISH                           | CODE                     |
| L bracket for 2400 model<br>L&Z brackets for 2400 model  | Satin Anodised<br>Satin Anodised | ALAMLB2400<br>ALAMZB2400 |
| Glass door bracket for 2400 model                        | Satin Anodised                   | ALUGB2400-10/12          |



AL2400LP www.alpro.co.uk 01202 676262