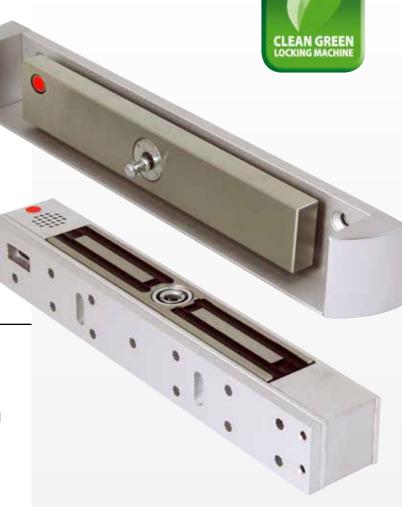

# AL2400LP

Alpro's Vortex 2400 compact door magnet is a unique magnet with patented inbuilt technology ensuring improved performance and reliability and a real alternative to standard face to face magnets. Complete with a conical aperture to receive a strong alloy pin the unit embodies both magnetic and mechanical holding force.

Independently tested to 1500kg, the holding force is 400% stronger, the body size is 75% smaller, power consumption is 50% lower and there is 75% less material used in the manufacturing processes making the Vortex greener and more environmentally friendly than its competitors. Complete with built in LED and dual monitoring.

#### **Dual Monitoring**

Locking and door position

## **Early Warning Alarm EW Technology**

Magnets are fitted with EW pressure sensors able to send an alarm before access forced open. Also fitted with buzzer.

**Surface Mounting for easy retrofit** 

**Armature Plate Security Bracket** 