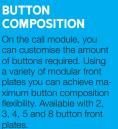

access control as well as the unique 'Universal reader bracket' able to house most types of common proximity access control reader.

The VRW range can accommodate the MTM VR keypad unit for standalone