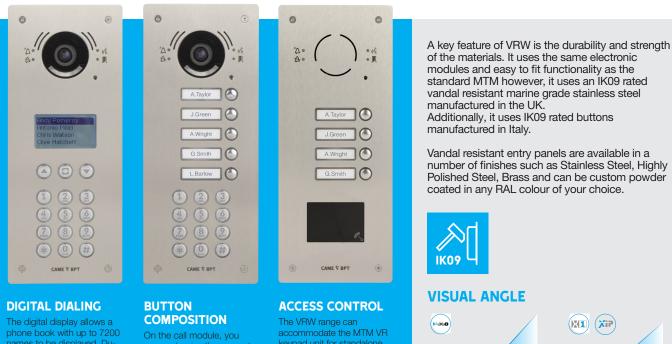

## VRW FLAT PLATE WITH FACTORY WINDOW RANGE

phone book with up to 7200 names to be displayed. During the programming phase you can choose the most appropriate search mode based on the number of users, a scrolling list or an alphabetical block search.

access control as well as the unique 'Universal reader bracket' able to house most types of common proximity access control reader.

The VRW range can accommodate the MTM VR keypad unit for standalone

## **FEATURES**

The benefits of MTM VR plus:

- Bespoke finishes
- · Laser engraving
- · Unmatched video quality
- · IP65 rated bespoke buttons
- Manufactured in the UK
- Impact & water resistant
- · Custom sizes