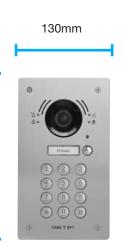

access control as well as the unique 'Universal reader bracket' able to house most types of common proximity access control reader.

The VRW range can accommodate the MTM VR keypad unit for standalone

## **FEATURES**

The benefits of MTM VR plus:

- Bespoke finishes
- · Laser engraving
- · Unmatched video quality
- · IP65 rated bespoke buttons
- Manufactured in the UK
- Impact & water resistant
- · Custom sizes