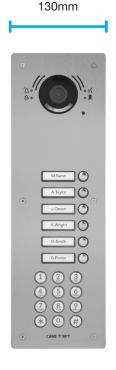

## VRW FLAT PLATE WITH FACTORY WINDOW RANGE

phone book with up to 7200 names to be displayed. During the programming phase you can choose the most appropriate search mode based on the number of users, a scrolling list or an alphabetical block search.

## **FEATURES**

The benefits of MTM VR plus:

- Bespoke finishes
- · Laser engraving
- · Unmatched video quality
- · IP65 rated bespoke buttons
- Manufactured in the UK
- Impact & water resistant
- · Custom sizes