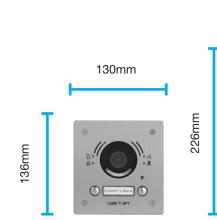

## VRW FLAT PLATE WITH FACTORY WINDOW RANGE





phone book with up to 7200 names to be displayed. During the programming phase you can choose the most appropriate search mode based on the number of users, a scrolling list or an alphabetical block search.



access control as well as the unique 'Universal reader bracket' able to house most types of common proximity access control reader.

The VRW range can accommodate the MTM VR keypad unit for standalone



## **FEATURES**

The benefits of MTM VR plus:

- Bespoke finishes
- · Laser engraving
- · Unmatched video quality
- · IP65 rated bespoke buttons
- Manufactured in the UK
- Impact & water resistant
- · Custom sizes

## DIMENSIONS





316mm



406mm