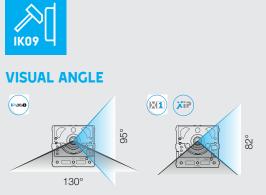

## **FEATURES**

The benefits of MTM VR plus:

- Bespoke finishes
- · Laser engraving
- · Unmatched video quality
- · IP65 rated bespoke buttons
- Manufactured in the UK
- Impact & water resistant
- · Custom sizes