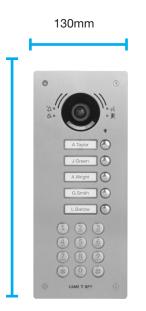

## VRW FLAT PLATE WITH FACTORY WINDOW RANGE

phone book with up to 7200 names to be displayed. During the programming phase you can choose the most appropriate search mode based on the number of users, a scrolling list or an alphabetical block search.

## **FEATURES**

The benefits of MTM VR plus:

- Bespoke finishes
- · Laser engraving
- · Unmatched video quality
- · IP65 rated bespoke buttons
- Manufactured in the UK
- Impact & water resistant
- · Custom sizes