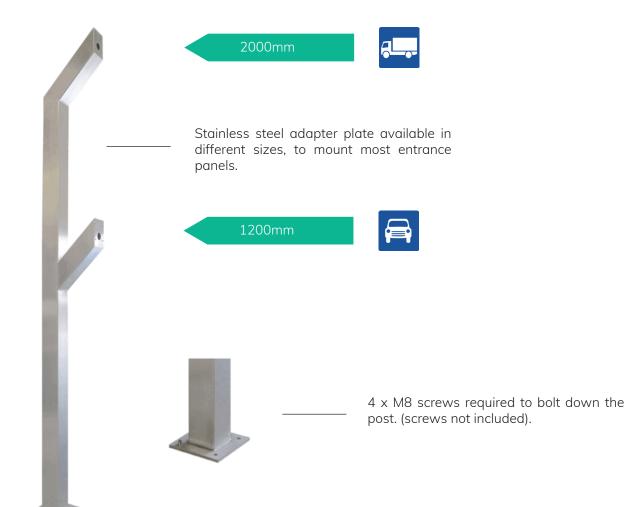

## STAINLESS STEEL POSTS

This dual height 1200 mm and 2000 mm stainless steel post has two 45 degree angled section with a stainless steel adapter plate for mounting an entrance panel.

This is ideally suitable for car and HGV (Heavy Goods Vehicle) use at an entrances of an industrial estate or a business Park.

The mounting plate can be changed to accommodate different panel size, making it compatible for mounting all popular entrance panels.

| $(\Sigma)$ | Stainless | Steel |
|------------|-----------|-------|
| $\bigcirc$ | Stulliess | Sieci |

- Double height
- () Ideal for cars and HGVs
- Weather resistant
- Two 45 degree angle

| Technical     |                                                                                                    |  |
|---------------|----------------------------------------------------------------------------------------------------|--|
| Material      | Stainless Steel                                                                                    |  |
| Dimesions     | 2000 x 80 x 80 (hwd mm)                                                                            |  |
| Offset        | 2 x 45°                                                                                            |  |
| Base          | 8 x 150 x 150 (hwd mm)                                                                             |  |
| Compatibility | Mounting plate adapter<br>to fit most popular<br>entrace panels, including<br>SRS, Comelit and Bpt |  |