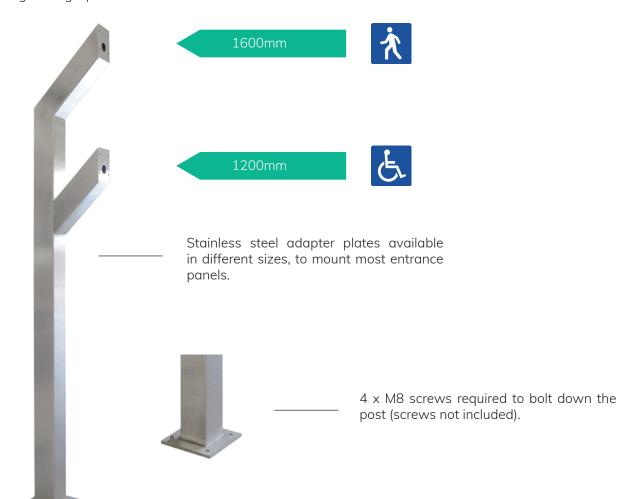

## STAINLESS STEEL POSTS

This dual height stainless steel post has two 45° degree angled gooseneck sections making it ideally suited for car and wheelchair use at office and commercial buildings.

The post has a stainless steel mounting plate to mount an entrance panel.

The mounting/adapter plate can be changed to accommodate different panel sizes, making it compatible for mounting most popular entrance panels.

We stock a range of adapter plates to allow all popular panels to be mounted.

| (3)          | Stainl | less | Steel |
|--------------|--------|------|-------|
| $\mathbf{C}$ | Juli   | 1000 | Jicci |

- Dual height
- (V) Ideal for wheelchair and pedestrian access
- Weather resistant
- > Two 45 degree angle plates

| Technical     |                                                                                                    |  |
|---------------|----------------------------------------------------------------------------------------------------|--|
| Material      | Stainless Steel                                                                                    |  |
| Dimesions     | 600 x 80 x 80 (hwd mm)                                                                             |  |
| Offset        | 2 x 45°                                                                                            |  |
| Base          | 8 x 150 x 150 (hwd mm)                                                                             |  |
| Compatibility | Mounting plate adapter<br>to fit most popular<br>entrace panels, including<br>SRS, Comelit and BPT |  |