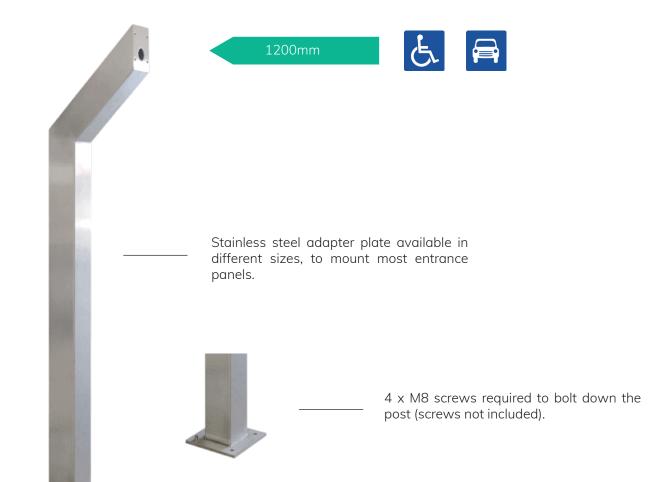

## STAINLESS STEEL POSTS

This 1200mm high post is manufactured from BS 304 stainless steel which is durable and weather resistant.

The post has a 45 degree angled section with a stainless steel mounting plate. This makes it ideal for mounting an entrance panel for single height vehicle access use at car park entrance or for wheelchair access.

The mounting/adapter plate can be changed to suit different panel sizes, making it compatible for mounting most popular entrance panels.

| _       |           |      |          |  |
|---------|-----------|------|----------|--|
| $\circ$ | Stain     | lacc | C+ a a l |  |
| (//     | . SICHILI | にころ  |          |  |

- 200 mm in height
- Weather resistant
- 45 degree angle
- (V) Ideal for wheelchair and car access

| Technical     |                                                                                                    |  |
|---------------|----------------------------------------------------------------------------------------------------|--|
| Material      | Stainless Steel                                                                                    |  |
| Dimesions     | 1200 x 80 x 80 (hwd mm)                                                                            |  |
| Offset        | 45°                                                                                                |  |
| Base          | 8 x 150 x 150 (hwd mm)                                                                             |  |
| Compatibility | Mounting plate adapter<br>to fit most popular<br>entrace panels, including<br>SRS, Comelit and BPT |  |