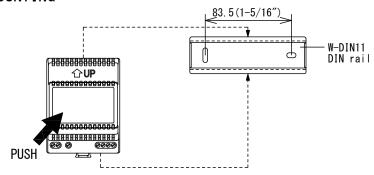

## MOUNTING

Mount DIN rail to wall board inside an electrical enclosure. Attach PS-1225DM to DIN rail aligning at the hook and pushing bottom until it clicks to lock.