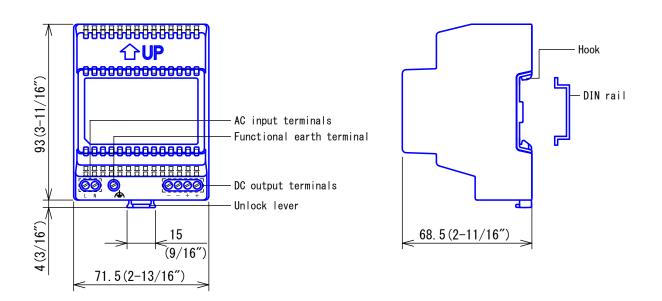

## **■**SPECIFICATIONS

| Power source             | AC 230V, 50/60Hz.              |  |  |  |
|--------------------------|--------------------------------|--|--|--|
| Power consumption        | 35W                            |  |  |  |
| Secondary output voltage | DC 12V                         |  |  |  |
| Secondary output current | 2. 5A                          |  |  |  |
| Housing                  | Self-extinguishing ABS plastic |  |  |  |
| Weight                   | Approx. 220g (0. 485 lbs)      |  |  |  |
| Ambient temperature      | 0~40°C (32~104° F)             |  |  |  |
| Mounting                 | DIN rail                       |  |  |  |
|                          |                                |  |  |  |