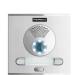

## REF. 9472 KIT VIDEO CITY VEO-XL WIFI DUOX PLUS 2L

Fermax presents the new VEO-XL WIFI DUOX PLUS kits for single-family houses, offices and businesses .

The kits include all the necessary materials for its installation: CITYLINE entrance panel, VEO-XL WIFI monitor and power supply.

In addition, they work with DUOX PLUS, a fully digital door entry and video door entry system and technology on two non-polarized wires, which simplifies their installation while maintaining the highest quality in the product and design, They include the VEO-XL WIFI DUOX PLUS monitor as standard, equipped with a Wi-Fi connection that allows calls to be forwarded to mobile devices.

9447 DUOX PLUS CONNECTOR

It is used to power the different equipment of a Fermax installation. \\

9469 DUOX PLUS VEO-XL WIFI 7" MONITOR

4802 P.S.U. DIN4 230VAC/12VAC-1A

40008 CITY PANEL DUOX PLUS S1 CP201