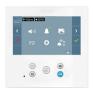

In addition, they work with DUOX PLUS, a fully digital door entry and video door entry system and technology on two non-polarized wires, which simplifies their installation while maintaining the highest quality in the product and design, They include the VEO-XL WIFI DUOX PLUS monitor as standard, equipped with a Wi-Fi connection that allows calls to be forwarded to mobile devices.

Thanks to the Fermax BLUE application, available for free in the Play Store and App Store, the video door entry functions can be managed directly from a mobile or tablet, to connect to your home, wherever you are. By connecting your WiFi DUOX PLUS monitors with the BLUE app, a range of possibilities will open up. Of all of them we highlight two that will be key: Divert calls from the video door entry unit to your mobile and open the door to the house from a distance. They also come as a standard with the Photocaller feature, which automatically captures an image of the caller. If the user decides to activate this function, the monitor stores up to 150 images, indicating the date and time when they were

9447 DUOX PLUS CONNECTOR

It is used to power the different equipment of a Fermax installation. \\

9469 DUOX PLUS VEO-XL WIFI 7" MONITOR

4802 P.S.U. DIN4 230VAC/12VAC-1A

40008 CITY PANEL DUOX PLUS S1 CP201