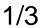

## 24" LED MONITOR, VGA, HDMI, AUDIO

**CCTV** 

### MMON024A

| I-II-IONOZ-FA                     |                    |  |
|-----------------------------------|--------------------|--|
| 24" LED MONITOR, VGA, HDMI, AUDIO |                    |  |
| MAIN FEATURES                     |                    |  |
| Type of display                   | 23.8" LCD          |  |
| Video inputs                      | 1 (VGA), 1 (HDMI)  |  |
| Image ratio                       | 16:9               |  |
| Resolution                        | FULL-HD            |  |
| Colours supported (million)       | 16.7 (24bit)       |  |
| Contrast ratio                    | 1000:1             |  |
| Brightness (cd/m2) (m²)           | 250                |  |
| Viewing angle right/left/up/down  | 178/178/178        |  |
| Response time Tr/Td (ms) (msec)   | 8                  |  |
| Pixel size HxV                    | 0.2745x0.2745      |  |
| Ports                             | 1xJack (audio)     |  |
| FUNCTIONS                         |                    |  |
| Display brightness control        | Yes                |  |
| Display colour control            | Yes                |  |
| Display contrast control          | Yes                |  |
| OSD display                       | Yes                |  |
| Loudspeaker volume control        | Yes                |  |
| HARDWARE SPECIFICATIONS           |                    |  |
| Audio Inputs/Outputs              | 1/2 (speakers, 2W) |  |
| GENERAL DATA                      |                    |  |
| Max absorption (W)                | 30                 |  |
| Height (mm)                       | 396.3              |  |
| Width (mm)                        | 553.2              |  |
| Depth (mm)                        | 161.1              |  |
| Weight (g)                        | 3000               |  |
|                                   | Plastic            |  |