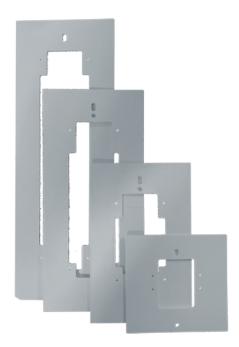

## **ULTRA ADAPTER PLATE FOR 4-MODULE BOXES**

Plate used to install Ultra series surface-mounted external units in 4-module flush-mounted boxes made by leading competitors. Made with grey-coloured anodised aluminium.