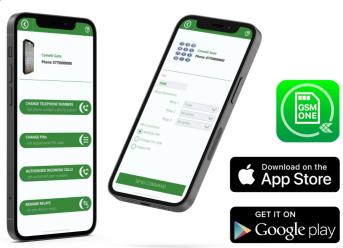

## **COMELIT GSM ONE APP**

- Easily configure call button numbers, entry codes and authorised dial-to open numbers.
- Give meaningful names to the device for easy identification e.g., "COMELIT House Front Door" or "Rear Door".
- Rename relays e.g., "Vehicle Gate" or Pedestrian Gate"
- Store vital details of multiple COMELIT 4G intercom installations for future programming.