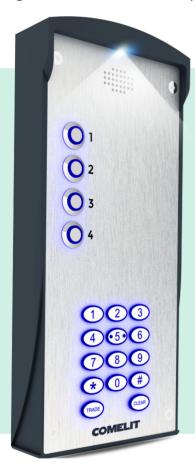

## **4 BUTTON PLUS KEYPAD**

Telephone based door entry solutions, providing simple, safe, access to homes, businesses and more.

Fast installation, no hard wiring required. Simply connect the COMELIT 4G intercom to the operating equipment. Easy steps to allow and manage access for residents and end users. All managed via customers mobile phones.

- ✓ Hassle free installation.
- ✓ Simply press # on the device receiving the call to enable visitor's access.
- ✓ Never miss a visitor using a mobile devise.
- Manage programming via the COMELIT app.
- ✓ Only a SIM card required.

- Engraved call buttons for easy identification.
- Ideal for residential dwellings or commercial buildings.
- Calls up to 8 numbers in sequence.
- Up to 1300 authorised dial-to-open phone numbers.
- Up to 400 entry codes.
- Internal time clock allows you to set profiles for automatic or denied entry.
- 2 x auxiliary inputs and 3 x relay outputs.
- Easy and convenient remote programming via the COMELIT app.