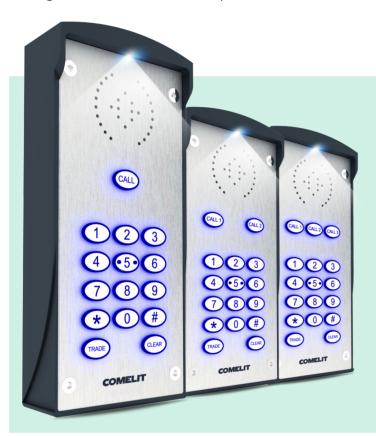

COMELIT 4G SOLUTIONS 1-3 Button Intercoms

## 1, 2 AND 3 BUTTON SOLUTIONS WITH KEYPAD

Telephone based door entry solutions, providing simple, safe, access to homes, businesses and more.

Fast installation, no hard wiring required. Simply connect the COMELIT 4G intercom to the operating equipment. Easy steps to allow and manage access for residents and end users. All managed via customers mobile phones.