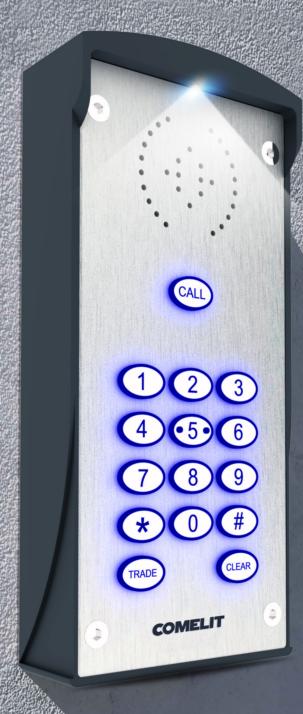

## 1, 2 AND 3 BUTTON SOLUTIONS WITH KEYPAD

Telephone based door entry solutions, providing simple, safe, access to homes, businesses and more.

Fast installation, no hard wiring required. Simply connect the COMELIT 4G intercom to the operating equipment. Easy steps to allow and manage access for residents and end users. All managed via customers mobile phones.

- ✓ Hassle free installation.
- Simply press # on the device receiving the call to enable visitor's access.
- ✓ Never miss a visitor using a mobile devise.
- Manage programming via the COMELIT app.
- ✓ Only a SIM card required.

- Calls up to 3 numbers in sequence.
- Up to 100 authorised dial-to-open phone numbers.
- Up to 100 entry codes.
- Internal time clock allows you to set profiles for automatic or denied entry.
- 2 x auxiliary inputs and 3 x relay outputs.
- Easy and convenient remote programming via the COMELIT app.