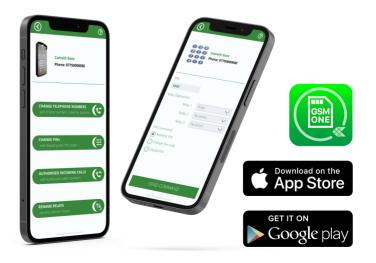

## **COMELIT GSM ONE APP**

- Easily configure call button numbers, entry codes and authorised dial-to open numbers.
- Give meaningful names to the device for easy identification e.g., "COMELIT House Front Door" or "Rear Door".
- Rename relays e.g., "Vehicle Gate" or Pedestrian Gate"
- Store vital details of multiple COMELIT 4G intercom installations for future programming.