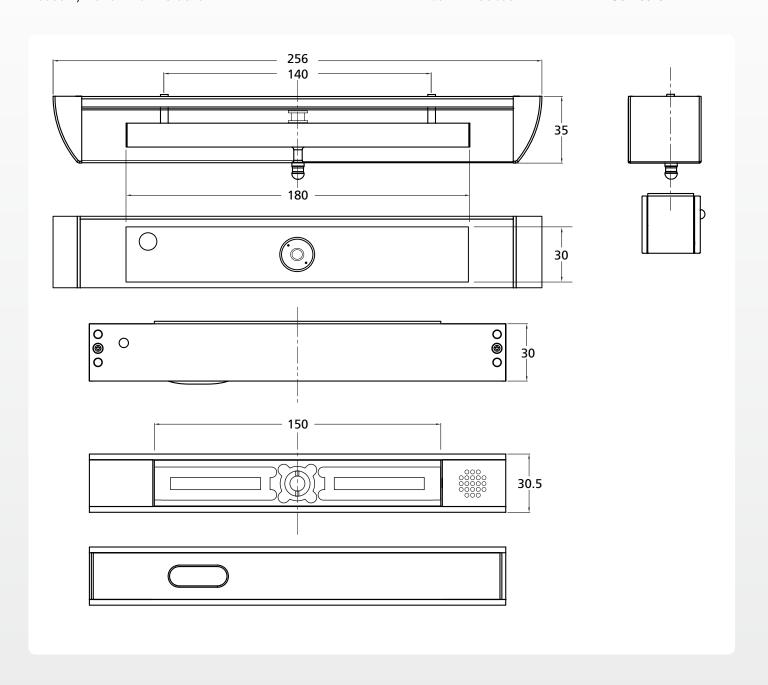

000-6-3 (2007)

AL2400LP

# Ordering Information/Specifications



31

| DESCRIPTION                                              | FINISH         | CODE       |
|----------------------------------------------------------|----------------|------------|
| Surface mounted magnet. Secure armature – LED – 12/24vDC | Satin Anodised | AL2400-LP  |
| ACCESSORIES                                              | FINISH         | CODE       |
| L bracket for 2400 model                                 | Satin Anodised | ALAMLB2400 |
| L&Z brackets for 2400 model                              | Satin Anodised | ALAMZB2400 |
| Security Vortex `L' bracket                              | Satin Anodised | G\$2400L   |
| Security Vortex `Z & L' bracket                          | Satin Anodised | G\$2400Z&L |



# NOT SUITABLE FOR VERTICAL FITTING

AL2400LP www.alpro.co.uk 01202 676262