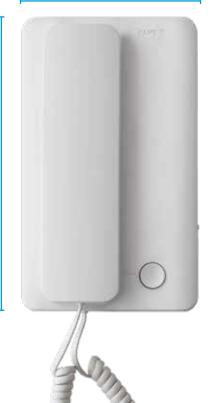

# **AGT A200**

### WHITE HANDSET ENTRY PHONE

Wall-mounted intercom with 1 button for door opening. Prearranged for wall installation on horizontal and vertical 503 box and on round  $\emptyset$ 60 mm box.