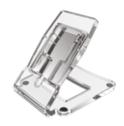

# **ACCESSORIES**

**AGT KTA** 

Desktop stand. Plexiglass 10mm thick stand supplied with white RJ45 cable and terminal board cover with PMMA laminate - metallic grey