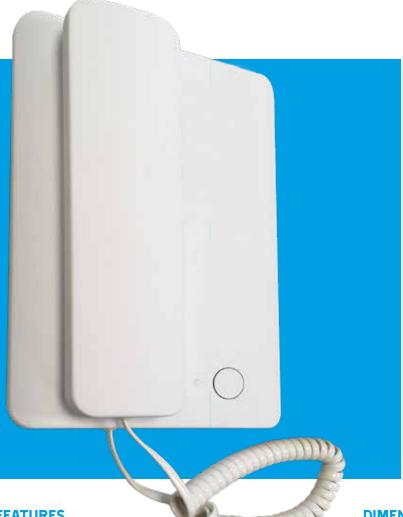

# **AGT A200**

### WHITE HANDSET ENTRY PHONE

Wall-mounted intercom with 1 button for door opening. Prearranged for wall installation on horizontal and vertical 503 box and on round  $\emptyset$ 60 mm box.

## **FEATURES**

- Handset with magnetic hang-up
- Concealed LED signal
- AUX2 for auxiliary functions and call to the
- Automatic door-opener function
- Mechanical door opener button